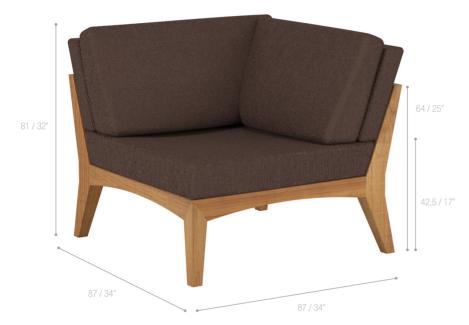

**ZENHIT 80C LOUNGE CORNER MODULE** 

REF: ZNTL 80 C

## DIMENSIONS

Width 87 cm / 34 inch
Depth 87 cm / 34 inch
Height 81 cm / 32 inch

20,3 kg / 44,8 Lbs