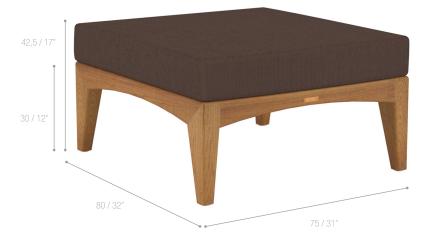

# CUSHIONS

**ZENHIT 150T LOW TABLE** 

REF: ZNTL 150 T

## DIMENSIONS

Width 75 cm / 31 inch
Depth 80 cm / 32 inch
Height 42,5 cm / 17 inch

15,1 kg / 33,3 Lbs