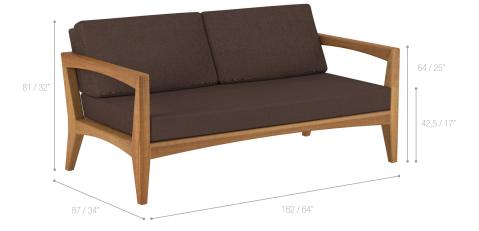

### CUSHIONS

**ZENHIT 160 BENCH TWO SEATER MODULE** 

REF: ZNTL 160

# DIMENSIONS

Width 162 cm / 64 inch
Depth 87 cm / 34 inch
Height 81 cm / 32 inch

34,6 kg / 76,3 Lbs