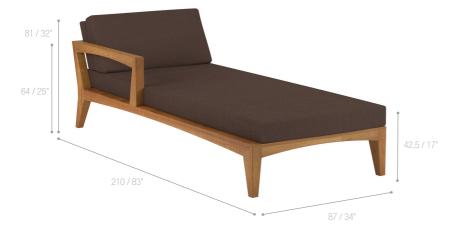

### DIMENSIONS

Width 87 cm / 34 inch
Depth 210 cm / 83 inch
Height 81 cm / 32 inch

40 kg / 88,2 Lbs

## **DIMENSIONS**

Width 87 cm / 34 inch
Depth 210 cm / 83 inch
Height 81 cm / 32 inch

40 kg / 88,2 Lbs