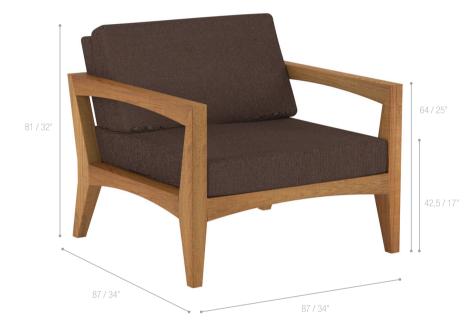

# **ZENHIT 100 LOUNGE ONE SEATER**

REF: ZNTL 100

### DIMENSIONS

Width 87 cm / 34 inch
Depth 87 cm / 34 inch
Height 81 cm / 32 inch

22,9 kg / 50,5 Lbs