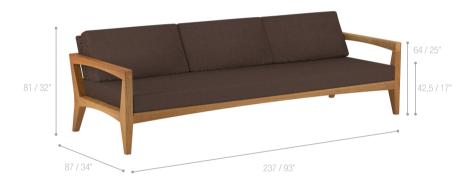

# **ZENHIT 240 BENCH THREE SEATER MODULE**

REF: ZNTL 240

## DIMENSIONS

Width 237 cm / 93 inch
Depth 87 cm / 34 inch
Height 81 cm / 32 inch

50,5 kg / 111,3 Lbs