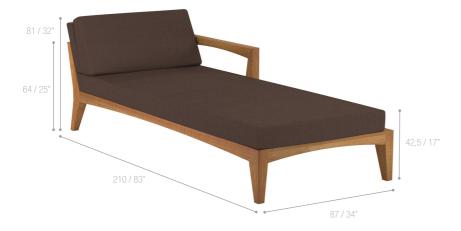

# CUSHIONS

ZENHIT DBL LEFT ARM DAY BED MODULE

REF: ZNTL DBL

### DIMENSIONS

Width 87 cm / 34 inch
Depth 210 cm / 83 inch
Height 81 cm / 32 inch

40 kg / 88,2 Lbs