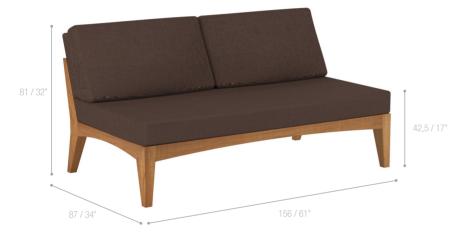

# CUSHIONS

**ZENHIT 160 TWO SEATER MODULE** 

REF: ZNTL 160 Z

# DIMENSIONS

Width 150 cm / 59 inch
Depth 87 cm / 34 inch
Height 81 cm / 32 inch

27,5 kg / 60,6 Lbs