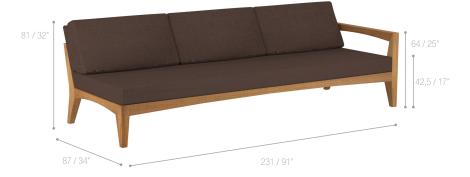

# CUSHIONS

**ZENHIT 240 LEFT ARM THREE SEATER MODULE** 

REF: 7NTI 240 I

## **DIMENSIONS**

Width 231 cm / 91 inch
Depth 87 cm / 34 inch
Height 81 cm / 32 inch

49,2 kg / 108,5 Lbs