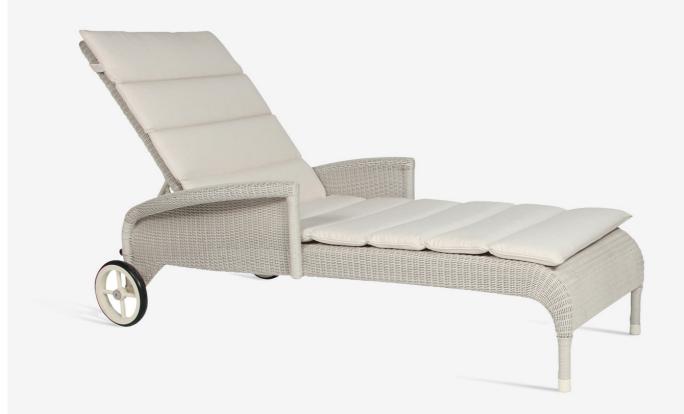

## Safi sunlounger with arms

Safi sunlounger

### **SAFI LOUNGE CHAIR** OLD LACE / FABRIC: CANVAS

SAFI DINING TABLE OLD LACE

SAFI SIDE TABLE OLD LACE

SAFI LOUNGE SOFA 3S OLD LACE / FABRIC: CANVAS

**SAFI SUNLOUNGER WITH ARMS** OLD LACE / FABRIC: CANVAS