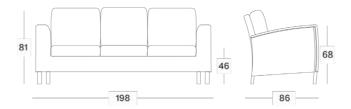

3S (GC033)
- Safi sunlounger (GC096)
- Safi sunlounger with arms (GC020)
- Safi side table (GT019)
- Glass for Safi side table (GL130)

### Material

- Polyethylene wicker
- Aluminium frame
- Glass

#### Colours

Old lace (S007)

### **Cushion code**

- C\*022 (dining chair)
- Q\*250 (lounge chair)
- Q\*251 (lounge sofa 2S)
- Q\*252 (lounge sofa 3S)
- C\*120 (cushion sunlounger with removable cover)
- C\*020 (cushion sunlounger with non-removable cover)

\*= cat. B/C/G/COM

### **Cushion thickness**

- Dining chair: 4 cm, with piping
- Lounge chair and sofas: 12 cm, without piping
- Sunlounger: 3 cm, with piping

### Throw pillows

- C\*092 (40x40cm)
- C\*067 (45x50cm)
- C\*095 (Set of 2, 35x35cm)
- \*= cat. B/C/G/COM

### Dimensions











Safi dining table

Safi lounge sofa 2S







## Safi sunlounger with arms



Safi sunlounger



### **SAFI LOUNGE CHAIR** OLD LACE / FABRIC: CANVAS





SAFI DINING TABLE OLD LACE



SAFI SIDE TABLE OLD LACE





SAFI LOUNGE SOFA 3S OLD LACE / FABRIC: CANVAS





**SAFI SUNLOUNGER WITH ARMS** OLD LACE / FABRIC: CANVAS