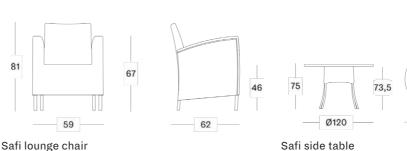

### Dimensions

Safi dining table

Safi lounge sofa 2S

### **SAFI LOUNGE CHAIR** OLD LACE / FABRIC: CANVAS

SAFI DINING TABLE OLD LACE

SAFI SIDE TABLE OLD LACE

SAFI LOUNGE SOFA 3S OLD LACE / FABRIC: CANVAS

**SAFI SUNLOUNGER WITH ARMS** OLD LACE / FABRIC: CANVAS