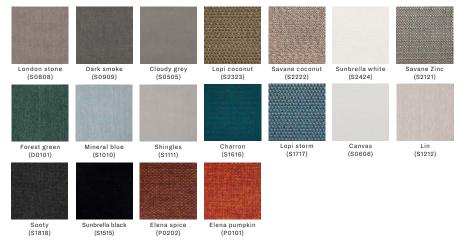

### Fabrics

- The available cushions for the lounge chairs and sofas are filled with Quick Dry foam for ideal moisture and air regulation.
- The sunlounger cushion is available with or without removable cover.
- All available cushion fabrics are shown below.
- Throw pillows are available as well.