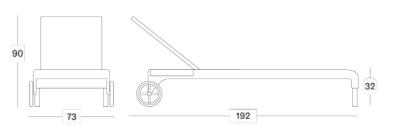

nger with arms (GC020)
- Safi side table (GT019)
- Glass for Safi side table (GL130)

### Material

- Polyethylene wicker
- Aluminium frame
- Glass

#### Colours

Old lace (S007)

### **Cushion code**

- C\*022 (dining chair)
- Q\*250 (lounge chair)
- Q\*251 (lounge sofa 2S)
- Q\*252 (lounge sofa 3S)
- C\*120 (cushion sunlounger with removable cover)
- C\*020 (cushion sunlounger with non-removable cover)

\*= cat. B/C/G/COM

### **Cushion thickness**

- Dining chair: 4 cm, with piping
- Lounge chair and sofas: 12 cm, without piping
- Sunlounger: 3 cm, with piping

### Throw pillows

- C\*092 (40x40cm)
- C\*067 (45x50cm)
- C\*095 (Set of 2, 35x35cm)
- \*= cat. B/C/G/COM

### Dimensions











Safi dining table

Safi lounge sofa 2S







## Safi sunlounger with arms



Safi sunlounger



### **SAFI LOUNGE CHAIR** OLD LACE / FABRIC: CANVAS





SAFI DINING TABLE OLD LACE



SAFI SIDE TABLE OLD LACE





SAFI LOUNGE SOFA 3S OLD LACE / FABRIC: CANVAS





**SAFI SUNLOUNGER WITH ARMS** OLD LACE / FABRIC: CANVAS