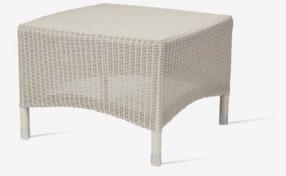

### Products

- Safi dining chair (GD022)
- Safi dining table (GT018)
- Glass for Safi dining table
  (GL003)
- Safi lounge chair (GC024)
- Safi lounge sofa 2S (GC032)
- Safi lounge sofa 3S (GC033)
- Safi sunlounger (GC096)
- Safi sunlounger with arms (GC020)
- Safi side table (GT019)
- Glass for Safi side table (GL130)

### **SAFI LOUNGE CHAIR** OLD LACE / FABRIC: CANVAS

SAFI DINING TABLE OLD LACE

SAFI SIDE TABLE OLD LACE

SAFI LOUNGE SOFA 3S OLD LACE / FABRIC: CANVAS

**SAFI SUNLOUNGER WITH ARMS** OLD LACE / FABRIC: CANVAS