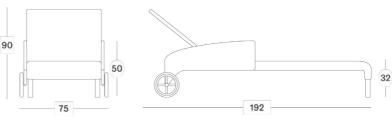

C096)
- Safi sunlounger with arms (GC020)
- Safi side table (GT019)
- Glass for Safi side table (GL130)

### Material

- Polyethylene wicker
- Aluminium frame
- Glass

#### Colours

Old lace (S007)

### **Cushion code**

- C\*022 (dining chair)
- Q\*250 (lounge chair)
- Q\*251 (lounge sofa 2S)
- Q\*252 (lounge sofa 3S)
- C\*120 (cushion sunlounger with removable cover)
- C\*020 (cushion sunlounger with non-removable cover)

\*= cat. B/C/G/COM

### **Cushion thickness**

- Dining chair: 4 cm, with piping
- Lounge chair and sofas: 12 cm, without piping
- Sunlounger: 3 cm, with piping

### Throw pillows

- C\*092 (40x40cm)
- C\*067 (45x50cm)
- C\*095 (Set of 2, 35x35cm)
- \*= cat. B/C/G/COM

### Dimensions











Safi dining table

Safi lounge sofa 2S







## Safi sunlounger with arms



Safi sunlounger



### **SAFI LOUNGE CHAIR** OLD LACE / FABRIC: CANVAS





SAFI DINING TABLE OLD LACE



SAFI SIDE TABLE OLD LACE





SAFI LOUNGE SOFA 3S OLD LACE / FABRIC: CANVAS





**SAFI SUNLOUNGER WITH ARMS** OLD LACE / FABRIC: CANVAS