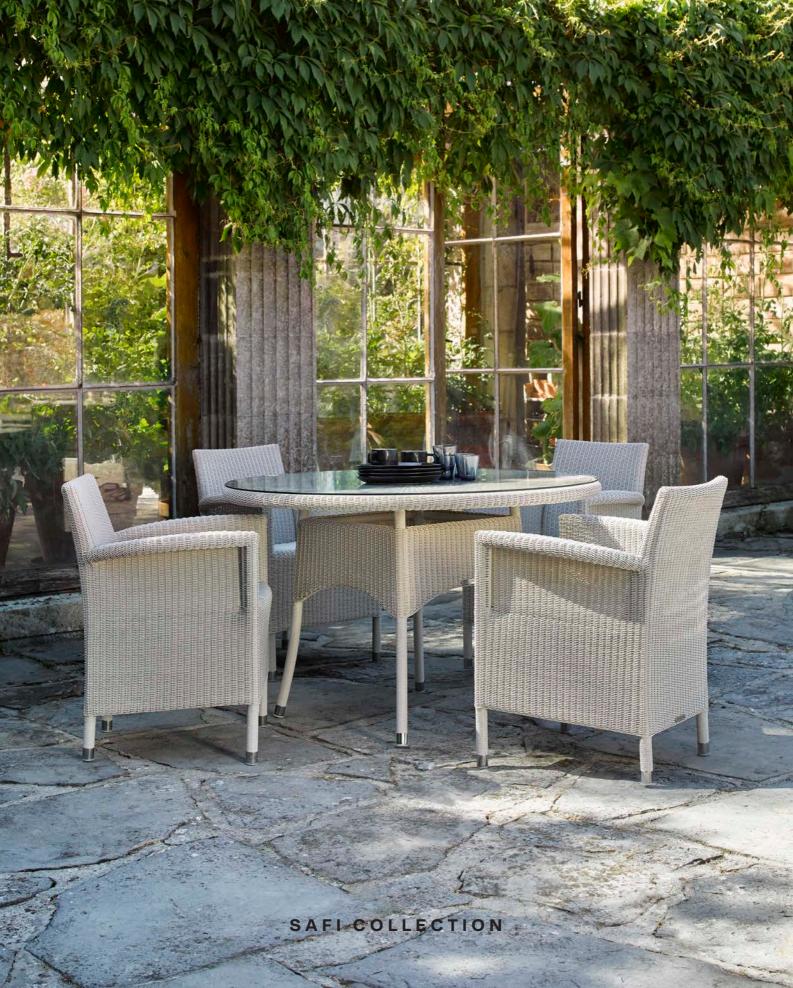

# SAFI COLLECTION

### About

Safi stands for timeless outdoor pleasure. This elaborate collection is based on pure craftsmanship. The handwoven furniture gives your terrace a royal comfort and adapts naturally to each environment. It's safe to say that this collection will enhance any rustic outdoor space.

### Materials & care

- Polyethylene wicker on an aluminium frame
- Glass tops for the dining and side table are available as well.
- Clean with a damp cloth and a non-foaming mild detergent every three months.
- Protective covers for the lounge chair, lounge sofa 2S and 3S are available as well.