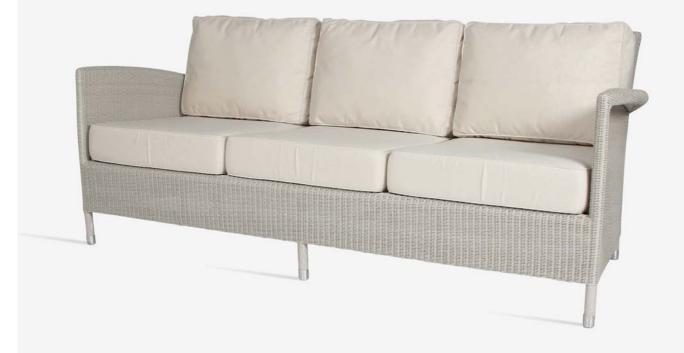

### Products

- Safi dining chair (GD022)
- Safi dining table (GT018)
- Glass for Safi dining table
  (GL003)
- Safi lounge chair (GC024)
- Safi lounge sofa 2S (GC032)
- Safi lounge sofa 3S (GC033)
- Safi sunlounger (GC096)
- Safi sunlounger with arms (GC020)
- Safi side table (GT019)
- Glass for Safi side table (GL130)

### **SAFI LOUNGE CHAIR** OLD LACE / FABRIC: CANVAS

SAFI DINING TABLE OLD LACE

SAFI SIDE TABLE OLD LACE

SAFI LOUNGE SOFA 3S OLD LACE / FABRIC: CANVAS

**SAFI SUNLOUNGER WITH ARMS** OLD LACE / FABRIC: CANVAS