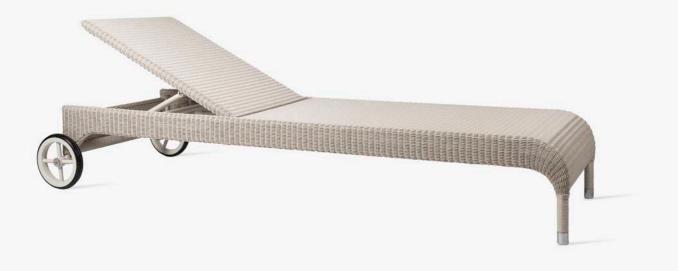

### Products

- Safi dining chair (GD022)
- Safi dining table (GT018)
- Glass for Safi dining table
  (GL003)
- Safi lounge chair (GC024)
- Safi lounge sofa 2S (GC032)
- Safi lounge sofa 3S (GC033)
- Safi sunlounger (GC096)
- Safi sunlounger with arms (GC020)
- Safi side table (GT019)
- Glass for Safi side table (GL130)

## Safi sunlounger with arms

Safi sunlounger

### **SAFI LOUNGE CHAIR** OLD LACE / FABRIC: CANVAS

SAFI DINING TABLE OLD LACE

SAFI SIDE TABLE OLD LACE

SAFI LOUNGE SOFA 3S OLD LACE / FABRIC: CANVAS

**SAFI SUNLOUNGER WITH ARMS** OLD LACE / FABRIC: CANVAS