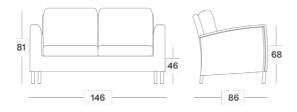

sofa 3S (GC033)
- Safi sunlounger (GC096)
- Safi sunlounger with arms (GC020)
- Safi side table (GT019)
- Glass for Safi side table (GL130)

### Material

- Polyethylene wicker
- Aluminium frame
- Glass

#### Colours

Old lace (S007)

### **Cushion code**

- C\*022 (dining chair)
- Q\*250 (lounge chair)
- Q\*251 (lounge sofa 2S)
- Q\*252 (lounge sofa 3S)
- C\*120 (cushion sunlounger with removable cover)
- C\*020 (cushion sunlounger with non-removable cover)

\*= cat. B/C/G/COM

### **Cushion thickness**

- Dining chair: 4 cm, with piping
- Lounge chair and sofas: 12 cm, without piping
- Sunlounger: 3 cm, with piping

### Throw pillows

- C\*092 (40x40cm)
- C\*067 (45x50cm)
- C\*095 (Set of 2, 35x35cm)
- \*= cat. B/C/G/COM

### Dimensions











Safi dining table

Safi lounge sofa 2S







## Safi sunlounger with arms



Safi sunlounger



### **SAFI LOUNGE CHAIR** OLD LACE / FABRIC: CANVAS





SAFI DINING TABLE OLD LACE



SAFI SIDE TABLE OLD LACE





SAFI LOUNGE SOFA 3S OLD LACE / FABRIC: CANVAS





**SAFI SUNLOUNGER WITH ARMS** OLD LACE / FABRIC: CANVAS