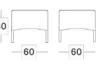

Safi lounge sofa 2S (GC032)
- Safi lounge sofa 3S (GC033)
- Safi sunlounger (GC096)
- Safi sunlounger with arms (GC020)
- Safi side table (GT019)
- Glass for Safi side table (GL130)

### Material

- Polyethylene wicker
- Aluminium frame
- Glass

#### Colours

Old lace (S007)

### **Cushion code**

- C\*022 (dining chair)
- Q\*250 (lounge chair)
- Q\*251 (lounge sofa 2S)
- Q\*252 (lounge sofa 3S)
- C\*120 (cushion sunlounger with removable cover)
- C\*020 (cushion sunlounger with non-removable cover)

\*= cat. B/C/G/COM

### **Cushion thickness**

- Dining chair: 4 cm, with piping
- Lounge chair and sofas: 12 cm, without piping
- Sunlounger: 3 cm, with piping

### Throw pillows

- C\*092 (40x40cm)
- C\*067 (45x50cm)
- C\*095 (Set of 2, 35x35cm)
- \*= cat. B/C/G/COM

### Dimensions











Safi dining table

Safi lounge sofa 2S







## Safi sunlounger with arms



Safi sunlounger



### **SAFI LOUNGE CHAIR** OLD LACE / FABRIC: CANVAS





SAFI DINING TABLE OLD LACE



SAFI SIDE TABLE OLD LACE





SAFI LOUNGE SOFA 3S OLD LACE / FABRIC: CANVAS





**SAFI SUNLOUNGER WITH ARMS** OLD LACE / FABRIC: CANVAS