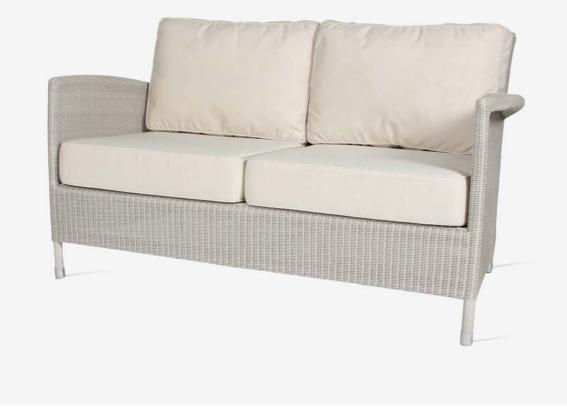

### Products

- Safi dining chair (GD022)
- Safi dining table (GT018)
- Glass for Safi dining table
  (GL003)
- Safi lounge chair (GC024)
- Safi lounge sofa 2S (GC032)
- Safi lounge sofa 3S (GC033)
- Safi sunlounger (GC096)
- Safi sunlounger with arms (GC020)
- Safi side table (GT019)
- Glass for Safi side table (GL130)

### Dimensions

Safi dining table

Safi lounge sofa 2S