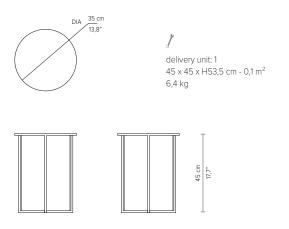

## 06176 Coffee table high dia 35 cm / 13.75"

06180 Coffee table low 40 x 40 cm / 15.75" x 15.75"

06182 Coffee table low 60 x 60 cm / 23.50" x 23.50"

\* Appearances, measurements and weights may slightly differ from reality.