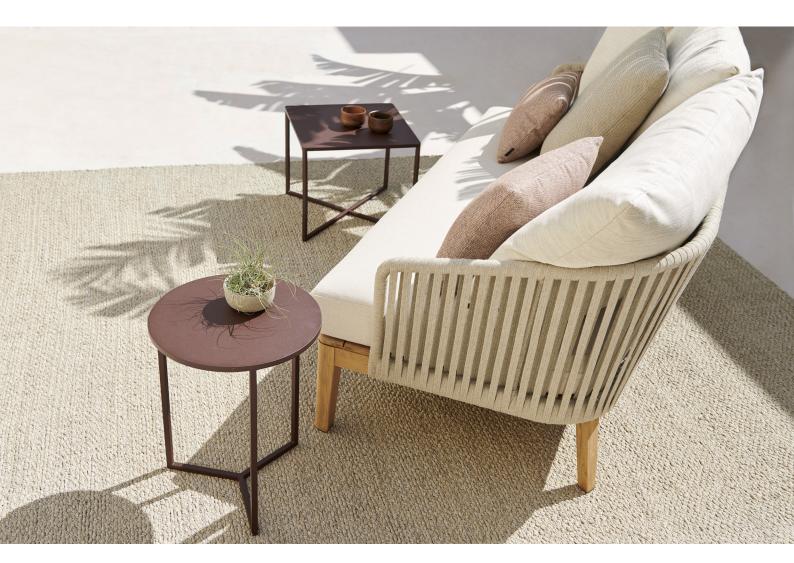

# NATAL ALU X TABLES TRIBÙ STUDIO

### DESCRIPTION

The Natal Alu X-tables in matt powdercoated aluminium combine functionality and subtle contemporary design. The fine lines of the cross-frame base and angled corner joints are eye-catching touches typical of Tribù's attention to detail. These multi-purpose coffee tables are available in white and wengé finishes and different heights and sizes.

# NATAL ALU X TABLES