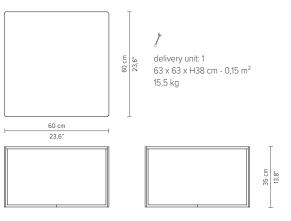

## 06176 Coffee table high dia 35 cm / 13.75"

06180 Coffee table low 40 x 40 cm / 15.75" x 15.75"

06182 Coffee table low 60 x 60 cm / 23.50" x 23.50"

\* Appearances, measurements and weights may slightly differ from reality.