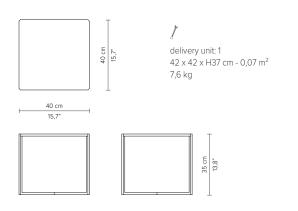

## 06176 Coffee table high dia 35 cm / 13.75"

06180 Coffee table low 40 x 40 cm / 15.75" x 15.75"

06182 Coffee table low 60 x 60 cm / 23.50" x 23.50"

\* Appearances, measurements and weights may slightly differ from reality.