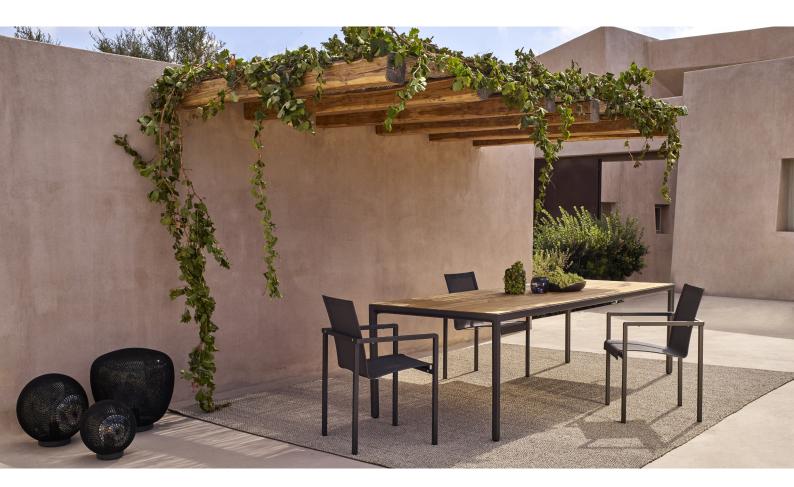

## NATAL ALU

WIM SEGERS

#### DESCRIPTION

An angular frame with a curved seat that seems to float. The Natal Alu collection combines functionality with impeccable class and a strong charisma. At the same time the rounded corners of the armrests give this collection a soft look. This is a chair that will never go out of fashion, with a seating comfort that is one of the best.

#### MATERIALS

- Frame: Aluminium, powdercoated with durable polyester powdercoating
- Hardware: 316L electropolished stainless steel
- Seat: Batyline®

#### CUSHIONS

Filling in dryfoam which has an open cell structure, so air can circulate freely. Water passes through the filling, but dries quickly thanks to the large open pores, substantially inhibiting fungal growth. Fabrics available in category D, E & F.