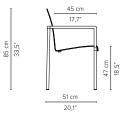

#### 05918-x-x Armchair

7,3 kg delivery unit: 2 packaging: 63 x 55 x 92 cm - 0,3 m<sup>3</sup> 17,3 kg cushion: art. CO3011