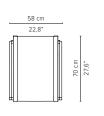

#### 05912-x-x Lounge chair

 %6 kg

 delivery unit: 2

 packaging:

 78 × 62 × 82 cm - 0,4 m<sup>3</sup>

 20,4 kg

 cushion: art. CO3019