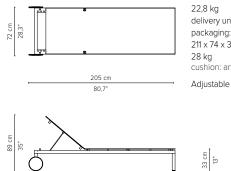

#### 05940-x-x Adjustable lounger

 $^{\ast}$  Appearances, measurements and weights may slightly differ from reality.