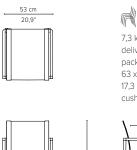

#### 05918-x-x Armchair

7,3 kg delivery unit: 2 packaging: 63 x 55 x 92 cm - 0,3 m<sup>3</sup> 17,3 kg cushion: art. CO3011