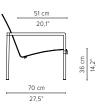

#### 05912-x-x Lounge chair

 %6 kg

 delivery unit: 2

 packaging:

 78 × 62 × 82 cm - 0,4 m<sup>3</sup>

 20,4 kg

 cushion: art. CO3019