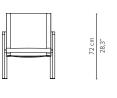

#### 05918-x-x Armchair

7,3 kg delivery unit: 2 packaging: 63 x 55 x 92 cm - 0,3 m<sup>3</sup> 17,3 kg cushion: art. CO3011