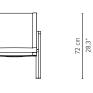

ing comfort that is one of the best.

#### MATERIALS

- Frame: Aluminium, powdercoated with durable polyester powdercoating
- Hardware: 316L electropolished stainless steel
- Seat: Batyline®

#### CUSHIONS

Filling in dryfoam which has an open cell structure, so air can circulate freely. Water passes through the filling, but dries quickly thanks to the large open pores, substantially inhibiting fungal growth. Fabrics available in category D, E & F.

#### COLOURS FRAME & BATYLINE



# NATAL ALU

**TECHNICAL DRAWINGS** 

#### 05918-x-x Armchair



R 7,3 kg delivery unit: 2 packaging: 63 x 55 x 92 cm - 0,3 m<sup>3</sup> 17,3 kg cushion: art. CO3011 45 cm





### 05912-x-x Easychair



#### R 8,6 kg delivery unit: 2 packaging: 78 x 62 x 82 cm - 0,4 m<sup>3</sup> 20,4 kg cushion: art. CO3019





#### 05990-x-x Footrest



#### 4,7 kg delivery unit: 1 packaging: $65 \times 50 \times 44 \text{ cm} - 0,14 \text{ m}^3$ 5,5 kg

47 cm 18,5"



#### 05940-x-x Adjustable lounger



Ι





# NATAL ALU

#### PROTECTION COVERS

For each item a cover is available that protects the furniture against dirt. These covers in grey colour are made of PU coated polyester which is water-repellent and UV-resistant. Thanks to their excellent breathable qualities the covers reduce condensation and heat build-up, helping to prevent the formation of mold and mildew. Nevertheless, they are not 100% waterproof. Always make sure that furniture, cushions and covers are completely dry before covering furniture.

#### MAINTENANCE

#### Frame

Clean the aluminium frame with tap water and a PH neutral soap. Fo