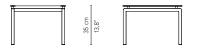

#### 05918-x-x Armchair

R 7,3 kg delivery unit: 2 packaging: 63 x 55 x 92 cm - 0,3 m<sup>3</sup> 17,3 kg cushion: art. CO3011 45 cm