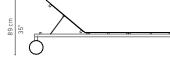

®

#### CUSHIONS

Filling in dryfoam which has an open cell structure, so air can circulate freely. Water passes through the filling, but dries quickly thanks to the large open pores, substantially inhibiting fungal growth. Fabrics available in category D, E & F.

#### COLOURS FRAME & BATYLINE



# NATAL ALU

**TECHNICAL DRAWINGS** 

#### 05918-x-x Armchair



R 7,3 kg delivery unit: 2 packaging: 63 x 55 x 92 cm - 0,3 m<sup>3</sup> 17,3 kg cushion: art. CO3011 45 cm





### 05912-x-x Easychair



#### R 8,6 kg delivery unit: 2 packaging: 78 x 62 x 82 cm - 0,4 m<sup>3</sup> 20,4 kg cushion: art. CO3019





#### 05990-x-x Footrest



#### 4,7 kg delivery unit: 1 packaging: $65 \times 50 \times 44 \text{ cm} - 0,14 \text{ m}^3$ 5,5 kg

47 cm 18,5"



#### 05940-x-x Adjustable lounger



Ι





# NATAL ALU

#### PROTECTION COVERS

For each item a cover is available that protects the furniture against dirt. These covers in grey colour are made of PU coated polyester which is water-repellent and UV-resistant. Thanks to their excellent breathable qualities the covers reduce condensation and heat build-up, helping to prevent the formation of mold and mildew. Nevertheless, they are not 100% waterproof. Always make sure that furniture, cushions and covers are completely dry before covering furniture.

#### MAINTENANCE

#### Frame

Clean the aluminium frame with tap water and a PH neutral soap. For stubborn stains, use Aluminium Cleaner. We advise to use Teflon<sup>®</sup> Protector twice a year which applies an invisible film and protects the aluminium against the adhesion of dirt.