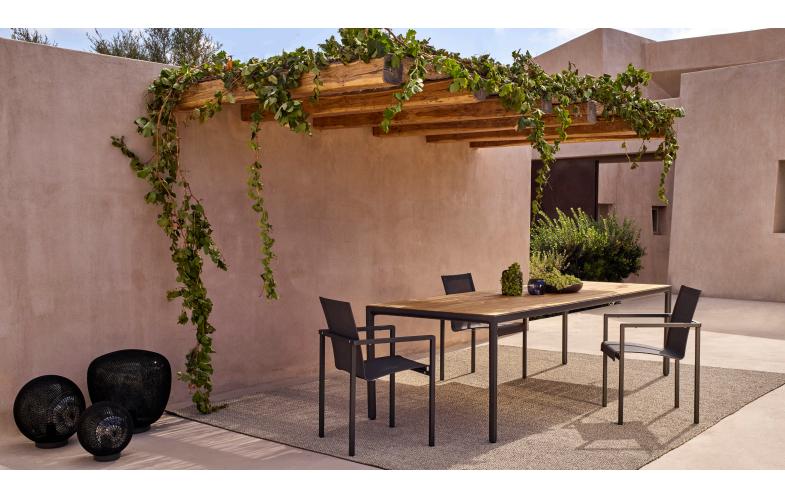

### NATAL ALU WIM SEGERS

#### DESCRIPTION

An angular frame with a curved seat that seems to float. The Natal Alu collection combines functionality with impeccable class and a strong charisma. At the same time the rounded corners of the armrests give this collection a soft look. This is a chair that will never go out of fashion, with a seating comfort that is one of the best.

#### MATERIALS

- Frame: Aluminium, powdercoated with durable polyester powdercoating
- Hardware: 316L electropolished stainless steel
- Seat: Batyline®

#### CUSHIONS

Filling in dryfoam which has an open cell structure, so air can circulate freely. Water passes through the filling, but dries quickly thanks to the large open pores, substantially inhibiting fungal growth. Fabrics available in category D, E & F.

#### COLOURS FRAME & BATYLINE