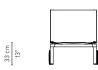

#### 05990-x-x Footrest

#### 4,7 kg delivery unit: 1 packaging: $65 \times 50 \times 44 \text{ cm} - 0,14 \text{ m}^3$ 5,5 kg

47 cm 18,5"