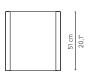

#### 05990-x-x Footrest

#### 4,7 kg delivery unit: 1 packaging: $65 \times 50 \times 44 \text{ cm} - 0,14 \text{ m}^3$ 5,5 kg

47 cm 18,5"