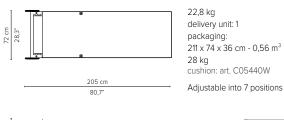

yline®

#### CUSHIONS

Filling in dryfoam which has an open cell structure, so air can circulate freely. Water passes through the filling, but dries quickly thanks to the large open pores, substantially inhibiting fungal growth. Fabrics available in category D, E & F.

#### COLOURS FRAME & BATYLINE



# NATAL ALU

**TECHNICAL DRAWINGS** 

#### 05918-x-x Armchair



R 7,3 kg delivery unit: 2 packaging: 63 x 55 x 92 cm - 0,3 m<sup>3</sup> 17,3 kg cushion: art. CO3011 45 cm





### 05912-x-x Easychair



#### R 8,6 kg delivery unit: 2 packaging: 78 x 62 x 82 cm - 0,4 m<sup>3</sup> 20,4 kg cushion: art. CO3019





#### 05990-x-x Footrest



#### 4,7 kg delivery unit: 1 packaging: $65 \times 50 \times 44 \text{ cm} - 0,14 \text{ m}^3$ 5,5 kg

47 cm 18,5"



#### 05940-x-x Adjustable lounger



Ι





# NATAL ALU

#### PROTECTION COVERS

For each item a cover is available that protects the furniture against dirt. These covers in grey colour are made of PU coated polyester which is water-repellent and UV-resistant. Thanks to their excellent breathable qualities the covers reduce condensation and heat build-up, helping to prevent the formation of mold and mildew. Nevertheless, they are not 100% waterproof. Always make sure that furniture, cushions and covers are completely dry before covering furniture.

#### MAINTENANCE

#### Frame

Clean the aluminium frame with tap water and a PH neutral soap. For stubborn stains, use Aluminium Cleaner. We advise to use Teflon<sup>®</sup> Protector twice a year which applies an invisible film and protects the aluminium against the adhesion of