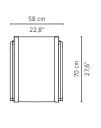

#### 05918-x-x Armchair

R 7,3 kg delivery unit: 2 packaging: 63 x 55 x 92 cm - 0,3 m<sup>3</sup> 17,3 kg cushion: art. CO3011 45 cm