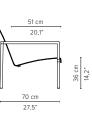

#### R 8,6 kg delivery unit: 2 packaging: 78 x 62 x 82 cm - 0,4 m<sup>3</sup> 20,4 kg cushion: art. CO3019