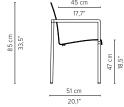

#### 05918-x-x Armchair

R 7,3 kg delivery unit: 2 packaging: 63 x 55 x 92 cm - 0,3 m<sup>3</sup> 17,3 kg cushion: art. CO3011 45 cm