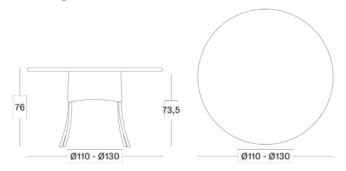

able cushion colours are shown below.
- Please protect the cushions from rain.



<sup>\*=</sup> cat. B/C/G/COM

# Products in this collection

- Monte carlo dining chair (GD104)
- Nice dining chair (GD102)
- · Avignon side table (GT101)
- Glass for Avignon side table (GL001)
- Nimes dining table dia 110 (GT010)
- Glass for Nimes dining table dia 110 (GL102)
- Nimes dining table dia 130 (GT012)
- Glass for Nimes dining table dia 130 (GL103)

### Colours

 All outdoor Lloyd loom colours, or any RAL-colour

### Material

- · Treated Lloyd Loom weave
- Aluminium

### **Cushion thickness**

- Dining chair: 4 cm
- Cushions with piping

# **Cushion code**

- C\*004 (Monte carlo dining chair)
- C\*002 (Nice dining chair)

# Monte carlo dining chair



# Nice dining chair



# Nimes dining table



Avignon side table



<sup>\*=</sup> cat. B/C/G/COM