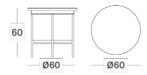

re shown below.
- Please protect the cushions from rain.



<sup>\*=</sup> cat. B/C/G/COM

# Products in this collection

- Monte carlo dining chair (GD104)
- Nice dining chair (GD102)
- · Avignon side table (GT101)
- Glass for Avignon side table (GL001)
- Nimes dining table dia 110 (GT010)
- Glass for Nimes dining table dia 110 (GL102)
- Nimes dining table dia 130 (GT012)
- Glass for Nimes dining table dia 130 (GL103)

### Colours

 All outdoor Lloyd loom colours, or any RAL-colour

### Material

- · Treated Lloyd Loom weave
- Aluminium

### **Cushion thickness**

- Dining chair: 4 cm
- Cushions with piping

# **Cushion code**

- C\*004 (Monte carlo dining chair)
- C\*002 (Nice dining chair)

# Monte carlo dining chair



# Nice dining chair



# Nimes dining table



Avignon side table



<sup>\*=</sup> cat. B/C/G/COM