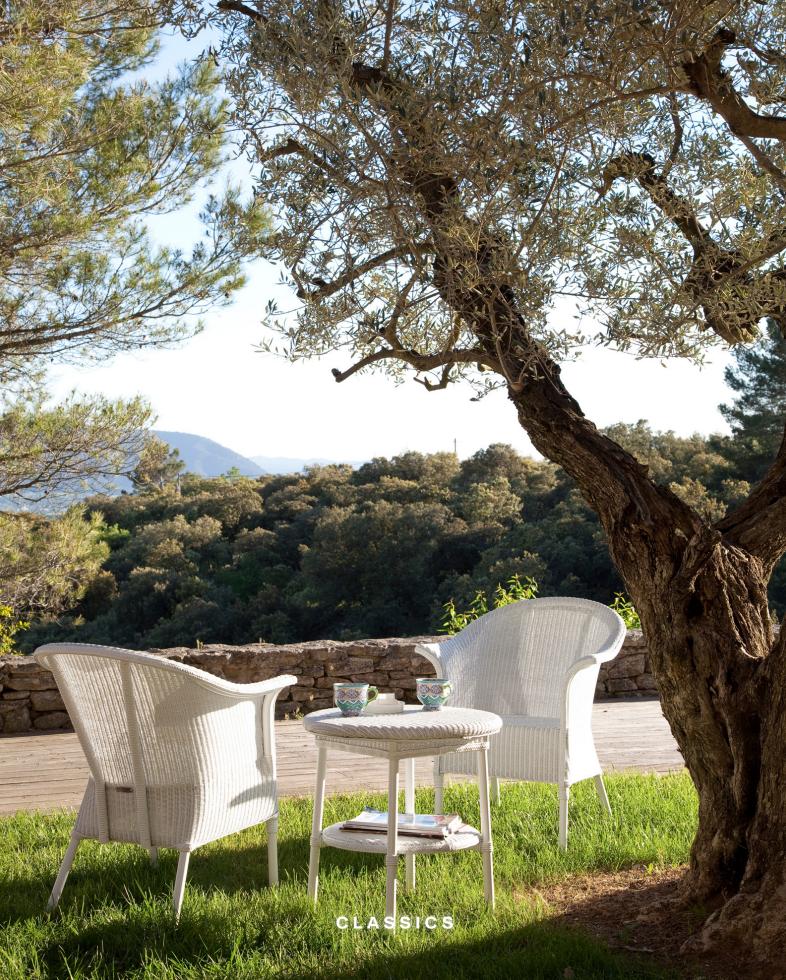

# **CLASSICS**

#### About

A charming collection of traditional Lloyd Loom furniture which is timeless yet contemporary, and extremely strong. Each piece has been handcrafted to perfection and is designed to be passed on to the next generations. Because of a special latex coating, there's no need to put your favourite outdoor chairs inside after enjoying a nice summer day. Still, it is preferable to store them indoors during humid and cold weather conditions.