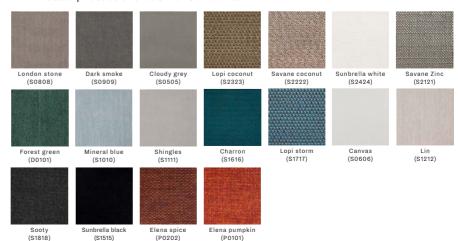

### **Fabrics**

- · High Resilience foam
- · With piping
- · All available cushion colours are shown below.
- Please protect the cushions from rain.

<sup>\*=</sup> cat. B/C/G/COM