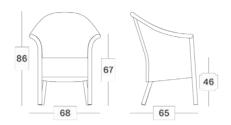

h Resilience foam
- · With piping
- · All available cushion colours are shown below.
- Please protect the cushions from rain.



<sup>\*=</sup> cat. B/C/G/COM

# Products in this collection

- Monte carlo dining chair (GD104)
- Nice dining chair (GD102)
- · Avignon side table (GT101)
- Glass for Avignon side table (GL001)
- Nimes dining table dia 110 (GT010)
- Glass for Nimes dining table dia 110 (GL102)
- Nimes dining table dia 130 (GT012)
- Glass for Nimes dining table dia 130 (GL103)

### Colours

 All outdoor Lloyd loom colours, or any RAL-colour

### Material

- · Treated Lloyd Loom weave
- Aluminium

### **Cushion thickness**

- Dining chair: 4 cm
- Cushions with piping

# **Cushion code**

- C\*004 (Monte carlo dining chair)
- C\*002 (Nice dining chair)

# Monte carlo dining chair



# Nice dining chair



# Nimes dining table



Avignon side table



<sup>\*=</sup> cat. B/C/G/COM