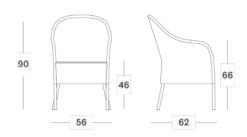

ith piping
- · All available cushion colours are shown below.
- Please protect the cushions from rain.



<sup>\*=</sup> cat. B/C/G/COM

# Products in this collection

- Monte carlo dining chair (GD104)
- Nice dining chair (GD102)
- · Avignon side table (GT101)
- Glass for Avignon side table (GL001)
- Nimes dining table dia 110 (GT010)
- Glass for Nimes dining table dia 110 (GL102)
- Nimes dining table dia 130 (GT012)
- Glass for Nimes dining table dia 130 (GL103)

### Colours

 All outdoor Lloyd loom colours, or any RAL-colour

### Material

- · Treated Lloyd Loom weave
- Aluminium

### **Cushion thickness**

- Dining chair: 4 cm
- Cushions with piping

# **Cushion code**

- C\*004 (Monte carlo dining chair)
- C\*002 (Nice dining chair)

# Monte carlo dining chair



# Nice dining chair



# Nimes dining table



Avignon side table



<sup>\*=</sup> cat. B/C/G/COM