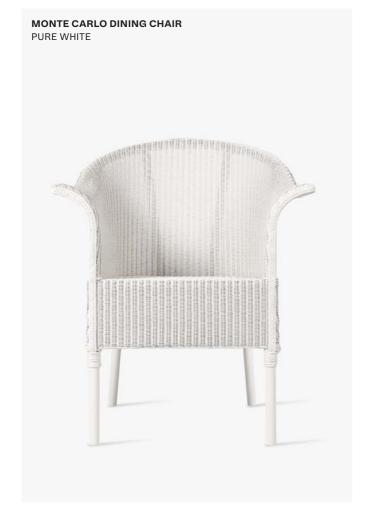

#### Products in this collection

- Monte carlo dining chair (GD104)
- Nice dining chair (GD102)
- Avignon side table (GT101)
- Glass for Avignon side table (GL001)
- Nimes dining table dia 110 (GT010)
- Glass for Nimes dining table dia 110 (GL102)
- Nimes dining table dia 130 (GT012)
- Glass for Nimes dining table dia 130 (GL103)

#### **Cushion** code

- C\*004 (Monte carlo dining chair)
- · C\*002 (Nice dining chair)

# Monte carlo dining chair