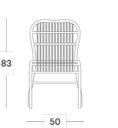

ger (GC056)

#### Materials

- Polyethylene fibre
- Powder coated aluminium
- Glass

#### Colours

Off white (S003)

#### **Cushion codes**

- C\*165 (seat cush dining chair & dining armchair)
- C\*166 (full cush dining chair & • dining armchair)
- C\*167 (seat cush lazy armchair) .
- C\*192 (full cush lazy armchair)
- C\*170 (lounge chair)
- Q\*174 (modular corner)
- Q\*175 (modular center)
- Q\*178 (ottoman) .
- C\*176 (sunlounger)
- \*= cat. A/B/C/G/COM

#### **Cushion thickness**

- Modular center, corner, & ottoman: 12 cm, without piping
- All the other cushions are 2 cm . thick and come with piping.

#### Throw pillows

- C\*092 (40x40cm)
- C\*067 (45x50cm)
- C\*095 (set of 2, 35x35cm) •
- \*= cat. B/C/G/COM

Throw pillows come without piping.

## Dimensions

#### Lucy dining chair



Lucy lazy armchair



60







#### Lucy modular center







75



# 75

75



41

94

86

46 46 46

#### Lucy modular corner



83



## Lucy ottoman

Lucy sunlounger









Lucy dining armchair









LUCY DINING CHAIR OFF WHITE







#### LUCY LAZY ARMCHAIR OFF WHITE





LUCY LOUNGE CHAIR OFF WHITE

LUCY SIDE TABLE OFF WHITE





LUCY MODULAR CORNER / CENTER / OTTOMAN / COFFEE TABLE OFF WHITE / FABRIC: TAUPE LARGE THROW PILLOWS: MINERAL BLUE SMALL THROW PILLOWS: CANVAS







**LUCY SUNLOUNGER** OFF WHITE / FABRIC: TAUPE