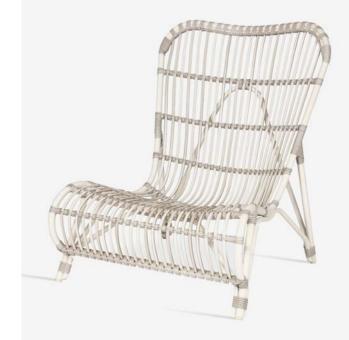

- C\*192 (full cush lazy armchair)
- C\*170 (lounge chair)
- Q\*174 (modular corner)
- Q\*175 (modular center)
- Q\*178 (ottoman) .
- C\*176 (sunlounger)
- \*= cat. A/B/C/G/COM

#### **Cushion thickness**

- Modular center, corner, & ottoman: 12 cm, without piping
- All the other cushions are 2 cm . thick and come with piping.

#### Throw pillows

- C\*092 (40x40cm)
- C\*067 (45x50cm)
- C\*095 (set of 2, 35x35cm) •
- \*= cat. B/C/G/COM

Throw pillows come without piping.

## Dimensions

#### Lucy dining chair



Lucy lazy armchair



60







#### Lucy modular center







75



# 75

75



41

94

86

46 46 46

#### Lucy modular corner



83



## Lucy ottoman

Lucy sunlounger









Lucy dining armchair









LUCY DINING CHAIR OFF WHITE







#### LUCY LAZY ARMCHAIR OFF WHITE





LUCY LOUNGE CHAIR OFF WHITE

LUCY SIDE TABLE OFF WHITE





LUCY MODULAR CORNER / CENTER / OTTOMAN / COFFEE TABLE OFF WHITE / FABRIC: TAUPE LARGE THROW PILLOWS: MINERAL BLUE SMALL THROW PILLOWS: CANVAS







**LUCY SUNLOUNGER** OFF WHITE / FABRIC: TAUPE