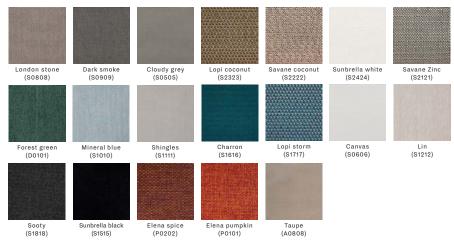

#### Fabrics

- Cushions for the dining chairs, lounge chairs, and sunlounger are filled with High Resilience foam.
- Choose between a seat cushion or full cushion for extra seating comfort.
- The available cushion for the modular corner, center and ottoman is filled with Quick Dry foam for ultimate moisture and air regulation.
- Throw pillows are available as well.
- Cushion cat. A is only available in Taupe (A0808).
- Available cushion fabrics: