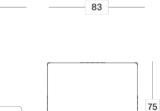

d aluminium
- Glass

#### Colours

Off white (S003)

#### **Cushion codes**

- C\*165 (seat cush dining chair & dining armchair)
- C\*166 (full cush dining chair & • dining armchair)
- C\*167 (seat cush lazy armchair) .
- C\*192 (full cush lazy armchair)
- C\*170 (lounge chair)
- Q\*174 (modular corner)
- Q\*175 (modular center)
- Q\*178 (ottoman) .
- C\*176 (sunlounger)
- \*= cat. A/B/C/G/COM

#### **Cushion thickness**

- Modular center, corner, & ottoman: 12 cm, without piping
- All the other cushions are 2 cm . thick and come with piping.

#### Throw pillows

- C\*092 (40x40cm)
- C\*067 (45x50cm)
- C\*095 (set of 2, 35x35cm) •
- \*= cat. B/C/G/COM

Throw pillows come without piping.

## Dimensions

#### Lucy dining chair



Lucy lazy armchair



60







#### Lucy modular center







75



# 75

75



41

94

86

46 46 46

#### Lucy modular corner



83



## Lucy ottoman

Lucy sunlounger









Lucy dining armchair









LUCY DINING CHAIR OFF WHITE







#### LUCY LAZY ARMCHAIR OFF WHITE





LUCY LOUNGE CHAIR OFF WHITE

LUCY SIDE TABLE OFF WHITE





LUCY MODULAR CORNER / CENTER / OTTOMAN / COFFEE TABLE OFF WHITE / FABRIC: TAUPE LARGE THROW PILLOWS: MINERAL BLUE SMALL THROW PILLOWS: CANVAS







**LUCY SUNLOUNGER** OFF WHITE / FABRIC: TAUPE