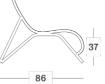

l cush dining chair & • dining armchair)
- C\*167 (seat cush lazy armchair) .
- C\*192 (full cush lazy armchair)
- C\*170 (lounge chair)
- Q\*174 (modular corner)
- Q\*175 (modular center)
- Q\*178 (ottoman) .
- C\*176 (sunlounger)
- \*= cat. A/B/C/G/COM

#### **Cushion thickness**

- Modular center, corner, & ottoman: 12 cm, without piping
- All the other cushions are 2 cm . thick and come with piping.

#### Throw pillows

- C\*092 (40x40cm)
- C\*067 (45x50cm)
- C\*095 (set of 2, 35x35cm) •
- \*= cat. B/C/G/COM

Throw pillows come without piping.

## Dimensions

#### Lucy dining chair



Lucy lazy armchair



60







#### Lucy modular center







75



# 75

75



41

94

86

46 46 46

#### Lucy modular corner



83



## Lucy ottoman

Lucy sunlounger









Lucy dining armchair









LUCY DINING CHAIR OFF WHITE







#### LUCY LAZY ARMCHAIR OFF WHITE





LUCY LOUNGE CHAIR OFF WHITE

LUCY SIDE TABLE OFF WHITE





LUCY MODULAR CORNER / CENTER / OTTOMAN / COFFEE TABLE OFF WHITE / FABRIC: TAUPE LARGE THROW PILLOWS: MINERAL BLUE SMALL THROW PILLOWS: CANVAS







**LUCY SUNLOUNGER** OFF WHITE / FABRIC: TAUPE