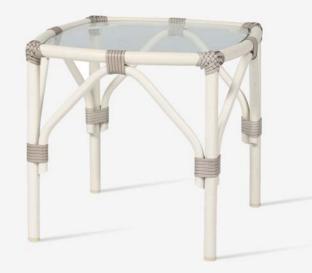

#### LUCY LAZY ARMCHAIR OFF WHITE

LUCY LOUNGE CHAIR OFF WHITE

LUCY SIDE TABLE OFF WHITE

LUCY MODULAR CORNER / CENTER / OTTOMAN / COFFEE TABLE OFF WHITE / FABRIC: TAUPE LARGE THROW PILLOWS: MINERAL BLUE SMALL THROW PILLOWS: CANVAS