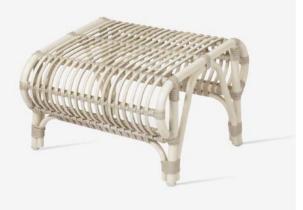

#### Products in this collection

- Lucy dining chair (GD064)
- Lucy dining armchair (GD063)
- Lucy lazy armchair (GC052)
- Lucy lounge chair (GC053)
- Lucy footrest (GC059)
- Lucy side table (GT061)
- Lucy coffee table (GT062)
- Lucy modular corner (GC054)
- Lucy modular center (GC055)
- Lucy ottoman (GT062)
- Lucy sunlounger (GC056)

#### **Products in this collection**

- Lucy dining chair (GD064)
- Lucy dining armchair (GD063)
- Lucy lazy armchair (GC052)
- Lucy lounge chair (GC053)
- Lucy footrest (GC059)
- Lucy side table (GT061)
- Lucy coffee table (GT062)
- Lucy modular corner (GC054) .
- Lucy modular center (GC055)
- Lucy ottoman (GT062)
- Lucy sunlounger (GC056)