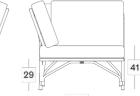

*

- C\*165 (seat cush dining chair & dining armchair)
- C\*166 (full cush dining chair & • dining armchair)
- C\*167 (seat cush lazy armchair) .
- C\*192 (full cush lazy armchair)
- C\*170 (lounge chair)
- Q\*174 (modular corner)
- Q\*175 (modular center)
- Q\*178 (ottoman) .
- C\*176 (sunlounger)
- \*= cat. A/B/C/G/COM

#### **Cushion thickness**

- Modular center, corner, & ottoman: 12 cm, without piping
- All the other cushions are 2 cm . thick and come with piping.

#### Throw pillows

- C\*092 (40x40cm)
- C\*067 (45x50cm)
- C\*095 (set of 2, 35x35cm) •
- \*= cat. B/C/G/COM

Throw pillows come without piping.

## Dimensions

#### Lucy dining chair



Lucy lazy armchair



60







#### Lucy modular center







75



# 75

75



41

94

86

46 46 46

#### Lucy modular corner



83



## Lucy ottoman

Lucy sunlounger









Lucy dining armchair









LUCY DINING CHAIR OFF WHITE







#### LUCY LAZY ARMCHAIR OFF WHITE





LUCY LOUNGE CHAIR OFF WHITE

LUCY SIDE TABLE OFF WHITE





LUCY MODULAR CORNER / CENTER / OTTOMAN / COFFEE TABLE OFF WHITE / FABRIC: TAUPE LARGE THROW PILLOWS: MINERAL BLUE SMALL THROW PILLOWS: CANVAS







**LUCY SUNLOUNGER** OFF WHITE / FABRIC: TAUPE