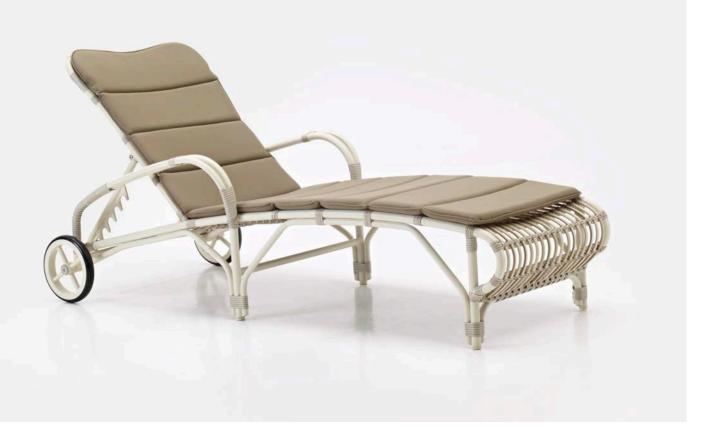

piping
- All the other cushions are 2 cm . thick and come with piping.

#### Throw pillows

- C\*092 (40x40cm)
- C\*067 (45x50cm)
- C\*095 (set of 2, 35x35cm) •
- \*= cat. B/C/G/COM

Throw pillows come without piping.

## Dimensions

#### Lucy dining chair



Lucy lazy armchair



60







#### Lucy modular center







75



# 75

75



41

94

86

46 46 46

#### Lucy modular corner



83



## Lucy ottoman

Lucy sunlounger









Lucy dining armchair









LUCY DINING CHAIR OFF WHITE







#### LUCY LAZY ARMCHAIR OFF WHITE





LUCY LOUNGE CHAIR OFF WHITE

LUCY SIDE TABLE OFF WHITE





LUCY MODULAR CORNER / CENTER / OTTOMAN / COFFEE TABLE OFF WHITE / FABRIC: TAUPE LARGE THROW PILLOWS: MINERAL BLUE SMALL THROW PILLOWS: CANVAS







**LUCY SUNLOUNGER** OFF WHITE / FABRIC: TAUPE