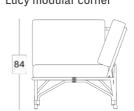

codes**

- C\*165 (seat cush dining chair & dining armchair)
- C\*166 (full cush dining chair & • dining armchair)
- C\*167 (seat cush lazy armchair) .
- C\*192 (full cush lazy armchair)
- C\*170 (lounge chair)
- Q\*174 (modular corner)
- Q\*175 (modular center)
- Q\*178 (ottoman) .
- C\*176 (sunlounger)
- \*= cat. A/B/C/G/COM

#### **Cushion thickness**

- Modular center, corner, & ottoman: 12 cm, without piping
- All the other cushions are 2 cm . thick and come with piping.

#### Throw pillows

- C\*092 (40x40cm)
- C\*067 (45x50cm)
- C\*095 (set of 2, 35x35cm) •
- \*= cat. B/C/G/COM

Throw pillows come without piping.

## Dimensions

#### Lucy dining chair



Lucy lazy armchair



60







#### Lucy modular center







75



# 75

75



41

94

86

46 46 46

#### Lucy modular corner



83



## Lucy ottoman

Lucy sunlounger









Lucy dining armchair









LUCY DINING CHAIR OFF WHITE







#### LUCY LAZY ARMCHAIR OFF WHITE





LUCY LOUNGE CHAIR OFF WHITE

LUCY SIDE TABLE OFF WHITE





LUCY MODULAR CORNER / CENTER / OTTOMAN / COFFEE TABLE OFF WHITE / FABRIC: TAUPE LARGE THROW PILLOWS: MINERAL BLUE SMALL THROW PILLOWS: CANVAS







**LUCY SUNLOUNGER** OFF WHITE / FABRIC: TAUPE