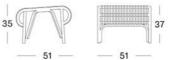

Polyethylene fibre
- Powder coated aluminium
- Glass

#### Colours

Off white (S003)

#### **Cushion codes**

- C\*165 (seat cush dining chair & dining armchair)
- C\*166 (full cush dining chair & • dining armchair)
- C\*167 (seat cush lazy armchair) .
- C\*192 (full cush lazy armchair)
- C\*170 (lounge chair)
- Q\*174 (modular corner)
- Q\*175 (modular center)
- Q\*178 (ottoman) .
- C\*176 (sunlounger)
- \*= cat. A/B/C/G/COM

#### **Cushion thickness**

- Modular center, corner, & ottoman: 12 cm, without piping
- All the other cushions are 2 cm . thick and come with piping.

#### Throw pillows

- C\*092 (40x40cm)
- C\*067 (45x50cm)
- C\*095 (set of 2, 35x35cm) •
- \*= cat. B/C/G/COM

Throw pillows come without piping.

## Dimensions

#### Lucy dining chair



Lucy lazy armchair



60







#### Lucy modular center







75



# 75

75



41

94

86

46 46 46

#### Lucy modular corner



83



## Lucy ottoman

Lucy sunlounger









Lucy dining armchair









LUCY DINING CHAIR OFF WHITE







#### LUCY LAZY ARMCHAIR OFF WHITE





LUCY LOUNGE CHAIR OFF WHITE

LUCY SIDE TABLE OFF WHITE





LUCY MODULAR CORNER / CENTER / OTTOMAN / COFFEE TABLE OFF WHITE / FABRIC: TAUPE LARGE THROW PILLOWS: MINERAL BLUE SMALL THROW PILLOWS: CANVAS







**LUCY SUNLOUNGER** OFF WHITE / FABRIC: TAUPE