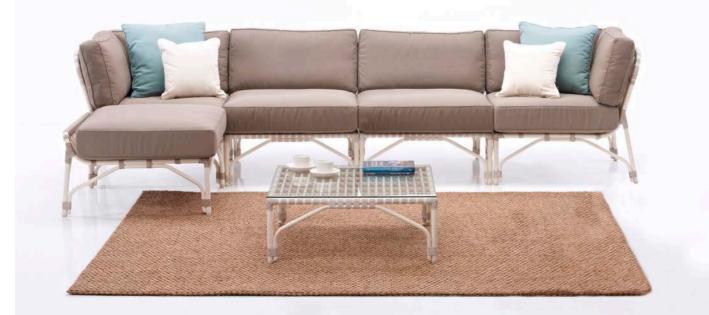

#### LUCY LAZY ARMCHAIR OFF WHITE

LUCY LOUNGE CHAIR OFF WHITE

LUCY SIDE TABLE OFF WHITE

LUCY MODULAR CORNER / CENTER / OTTOMAN / COFFEE TABLE OFF WHITE / FABRIC: TAUPE LARGE THROW PILLOWS: MINERAL BLUE SMALL THROW PILLOWS: CANVAS