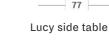

s

#### Colours

Off white (S003)

#### **Cushion codes**

- C\*165 (seat cush dining chair & dining armchair)
- C\*166 (full cush dining chair & • dining armchair)
- C\*167 (seat cush lazy armchair) .
- C\*192 (full cush lazy armchair)
- C\*170 (lounge chair)
- Q\*174 (modular corner)
- Q\*175 (modular center)
- Q\*178 (ottoman) .
- C\*176 (sunlounger)
- \*= cat. A/B/C/G/COM

#### **Cushion thickness**

- Modular center, corner, & ottoman: 12 cm, without piping
- All the other cushions are 2 cm . thick and come with piping.

#### Throw pillows

- C\*092 (40x40cm)
- C\*067 (45x50cm)
- C\*095 (set of 2, 35x35cm) •
- \*= cat. B/C/G/COM

Throw pillows come without piping.

## Dimensions

#### Lucy dining chair



Lucy lazy armchair



60







#### Lucy modular center







75



# 75

75



41

94

86

46 46 46

#### Lucy modular corner



83



## Lucy ottoman

Lucy sunlounger









Lucy dining armchair









LUCY DINING CHAIR OFF WHITE







#### LUCY LAZY ARMCHAIR OFF WHITE





LUCY LOUNGE CHAIR OFF WHITE

LUCY SIDE TABLE OFF WHITE





LUCY MODULAR CORNER / CENTER / OTTOMAN / COFFEE TABLE OFF WHITE / FABRIC: TAUPE LARGE THROW PILLOWS: MINERAL BLUE SMALL THROW PILLOWS: CANVAS







**LUCY SUNLOUNGER** OFF WHITE / FABRIC: TAUPE