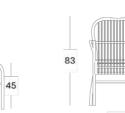

dining armchair)
- C\*166 (full cush dining chair & • dining armchair)
- C\*167 (seat cush lazy armchair) .
- C\*192 (full cush lazy armchair)
- C\*170 (lounge chair)
- Q\*174 (modular corner)
- Q\*175 (modular center)
- Q\*178 (ottoman) .
- C\*176 (sunlounger)
- \*= cat. A/B/C/G/COM

#### **Cushion thickness**

- Modular center, corner, & ottoman: 12 cm, without piping
- All the other cushions are 2 cm . thick and come with piping.

#### Throw pillows

- C\*092 (40x40cm)
- C\*067 (45x50cm)
- C\*095 (set of 2, 35x35cm) •
- \*= cat. B/C/G/COM

Throw pillows come without piping.

## Dimensions

#### Lucy dining chair



Lucy lazy armchair



60







#### Lucy modular center







75



# 75

75



41

94

86

46 46 46

#### Lucy modular corner



83



## Lucy ottoman

Lucy sunlounger









Lucy dining armchair









LUCY DINING CHAIR OFF WHITE







#### LUCY LAZY ARMCHAIR OFF WHITE





LUCY LOUNGE CHAIR OFF WHITE

LUCY SIDE TABLE OFF WHITE





LUCY MODULAR CORNER / CENTER / OTTOMAN / COFFEE TABLE OFF WHITE / FABRIC: TAUPE LARGE THROW PILLOWS: MINERAL BLUE SMALL THROW PILLOWS: CANVAS







**LUCY SUNLOUNGER** OFF WHITE / FABRIC: TAUPE