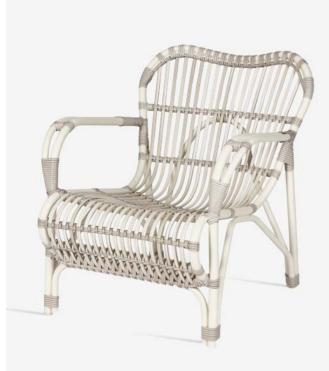

.
- C\*192 (full cush lazy armchair)
- C\*170 (lounge chair)
- Q\*174 (modular corner)
- Q\*175 (modular center)
- Q\*178 (ottoman) .
- C\*176 (sunlounger)
- \*= cat. A/B/C/G/COM

#### **Cushion thickness**

- Modular center, corner, & ottoman: 12 cm, without piping
- All the other cushions are 2 cm . thick and come with piping.

#### Throw pillows

- C\*092 (40x40cm)
- C\*067 (45x50cm)
- C\*095 (set of 2, 35x35cm) •
- \*= cat. B/C/G/COM

Throw pillows come without piping.

## Dimensions

#### Lucy dining chair



Lucy lazy armchair



60







#### Lucy modular center







75



# 75

75



41

94

86

46 46 46

#### Lucy modular corner



83



## Lucy ottoman

Lucy sunlounger









Lucy dining armchair









LUCY DINING CHAIR OFF WHITE







#### LUCY LAZY ARMCHAIR OFF WHITE





LUCY LOUNGE CHAIR OFF WHITE

LUCY SIDE TABLE OFF WHITE





LUCY MODULAR CORNER / CENTER / OTTOMAN / COFFEE TABLE OFF WHITE / FABRIC: TAUPE LARGE THROW PILLOWS: MINERAL BLUE SMALL THROW PILLOWS: CANVAS







**LUCY SUNLOUNGER** OFF WHITE / FABRIC: TAUPE