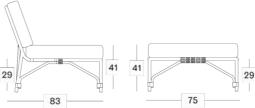

ted aluminium
- Glass

#### Colours

Off white (S003)

#### **Cushion codes**

- C\*165 (seat cush dining chair & dining armchair)
- C\*166 (full cush dining chair & • dining armchair)
- C\*167 (seat cush lazy armchair) .
- C\*192 (full cush lazy armchair)
- C\*170 (lounge chair)
- Q\*174 (modular corner)
- Q\*175 (modular center)
- Q\*178 (ottoman) .
- C\*176 (sunlounger)
- \*= cat. A/B/C/G/COM

#### **Cushion thickness**

- Modular center, corner, & ottoman: 12 cm, without piping
- All the other cushions are 2 cm . thick and come with piping.

#### Throw pillows

- C\*092 (40x40cm)
- C\*067 (45x50cm)
- C\*095 (set of 2, 35x35cm) •
- \*= cat. B/C/G/COM

Throw pillows come without piping.

## Dimensions

#### Lucy dining chair



Lucy lazy armchair



60







#### Lucy modular center







75



# 75

75



41

94

86

46 46 46

#### Lucy modular corner



83



## Lucy ottoman

Lucy sunlounger









Lucy dining armchair









LUCY DINING CHAIR OFF WHITE







#### LUCY LAZY ARMCHAIR OFF WHITE





LUCY LOUNGE CHAIR OFF WHITE

LUCY SIDE TABLE OFF WHITE





LUCY MODULAR CORNER / CENTER / OTTOMAN / COFFEE TABLE OFF WHITE / FABRIC: TAUPE LARGE THROW PILLOWS: MINERAL BLUE SMALL THROW PILLOWS: CANVAS







**LUCY SUNLOUNGER** OFF WHITE / FABRIC: TAUPE