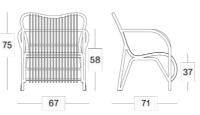

rials

- Polyethylene fibre
- Powder coated aluminium
- Glass

#### Colours

Off white (S003)

#### **Cushion codes**

- C\*165 (seat cush dining chair & dining armchair)
- C\*166 (full cush dining chair & • dining armchair)
- C\*167 (seat cush lazy armchair) .
- C\*192 (full cush lazy armchair)
- C\*170 (lounge chair)
- Q\*174 (modular corner)
- Q\*175 (modular center)
- Q\*178 (ottoman) .
- C\*176 (sunlounger)
- \*= cat. A/B/C/G/COM

#### **Cushion thickness**

- Modular center, corner, & ottoman: 12 cm, without piping
- All the other cushions are 2 cm . thick and come with piping.

#### Throw pillows

- C\*092 (40x40cm)
- C\*067 (45x50cm)
- C\*095 (set of 2, 35x35cm) •
- \*= cat. B/C/G/COM

Throw pillows come without piping.

## Dimensions

#### Lucy dining chair



Lucy lazy armchair



60







#### Lucy modular center







75



# 75

75



41

94

86

46 46 46

#### Lucy modular corner



83



## Lucy ottoman

Lucy sunlounger









Lucy dining armchair









LUCY DINING CHAIR OFF WHITE







#### LUCY LAZY ARMCHAIR OFF WHITE





LUCY LOUNGE CHAIR OFF WHITE

LUCY SIDE TABLE OFF WHITE





LUCY MODULAR CORNER / CENTER / OTTOMAN / COFFEE TABLE OFF WHITE / FABRIC: TAUPE LARGE THROW PILLOWS: MINERAL BLUE SMALL THROW PILLOWS: CANVAS







**LUCY SUNLOUNGER** OFF WHITE / FABRIC: TAUPE