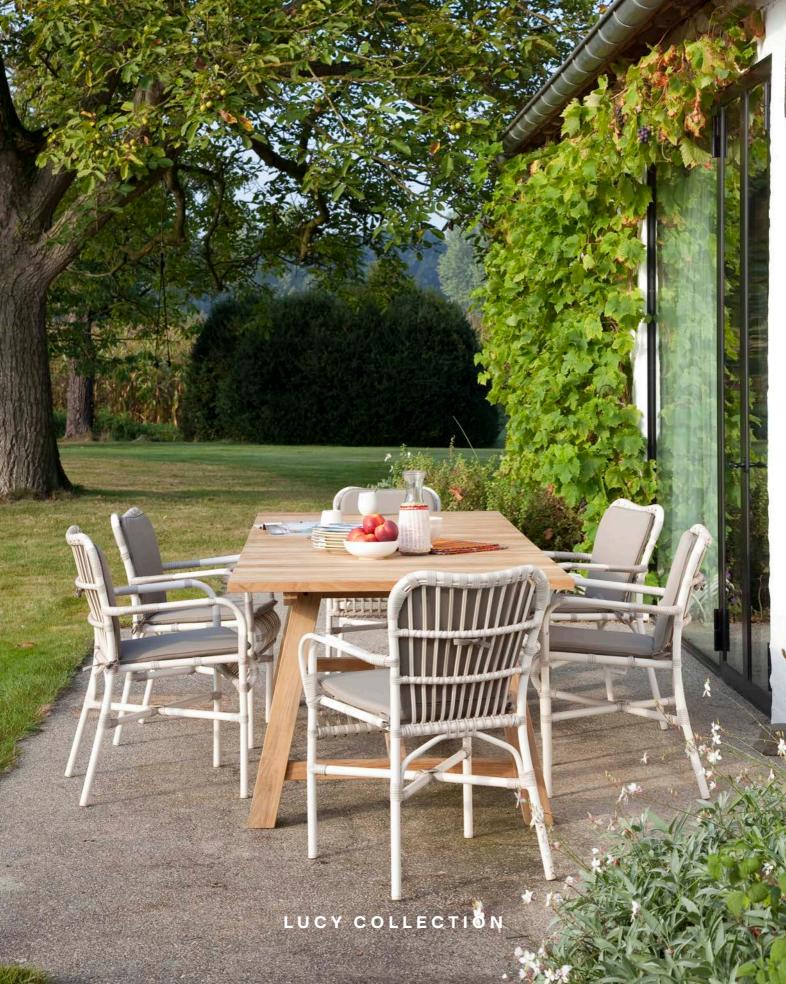

#### About

Lucy will inject your terrace and garden with charm and comfort. The soft, flowing round shapes of these chairs invite you to relax in the sun. This collection dives into the seventies, but combines its retro look with all the comfort of today. Offering dining chairs, lounge chairs, a sunlounger, side tables, a footrest, and even a modular sofa system to create your own perfect lounge corner, the Lucy collection has everything to make your outdoor dreams come true!

#### Materials & care

- Polyethylene fibre, and the frame is made of powder-coated aluminium.
- A glass top for the coffee table is available as well.
- Clean with a damp cloth and a non-foaming mild detergent every three months.