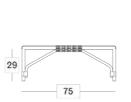

olyethylene fibre
- Powder coated aluminium
- Glass

#### Colours

Off white (S003)

#### **Cushion codes**

- C\*165 (seat cush dining chair & dining armchair)
- C\*166 (full cush dining chair & • dining armchair)
- C\*167 (seat cush lazy armchair) .
- C\*192 (full cush lazy armchair)
- C\*170 (lounge chair)
- Q\*174 (modular corner)
- Q\*175 (modular center)
- Q\*178 (ottoman) .
- C\*176 (sunlounger)
- \*= cat. A/B/C/G/COM

#### **Cushion thickness**

- Modular center, corner, & ottoman: 12 cm, without piping
- All the other cushions are 2 cm . thick and come with piping.

#### Throw pillows

- C\*092 (40x40cm)
- C\*067 (45x50cm)
- C\*095 (set of 2, 35x35cm) •
- \*= cat. B/C/G/COM

Throw pillows come without piping.

## Dimensions

#### Lucy dining chair



Lucy lazy armchair



60







#### Lucy modular center







75



# 75

75



41

94

86

46 46 46

#### Lucy modular corner



83



## Lucy ottoman

Lucy sunlounger









Lucy dining armchair









LUCY DINING CHAIR OFF WHITE







#### LUCY LAZY ARMCHAIR OFF WHITE





LUCY LOUNGE CHAIR OFF WHITE

LUCY SIDE TABLE OFF WHITE





LUCY MODULAR CORNER / CENTER / OTTOMAN / COFFEE TABLE OFF WHITE / FABRIC: TAUPE LARGE THROW PILLOWS: MINERAL BLUE SMALL THROW PILLOWS: CANVAS







**LUCY SUNLOUNGER** OFF WHITE / FABRIC: TAUPE