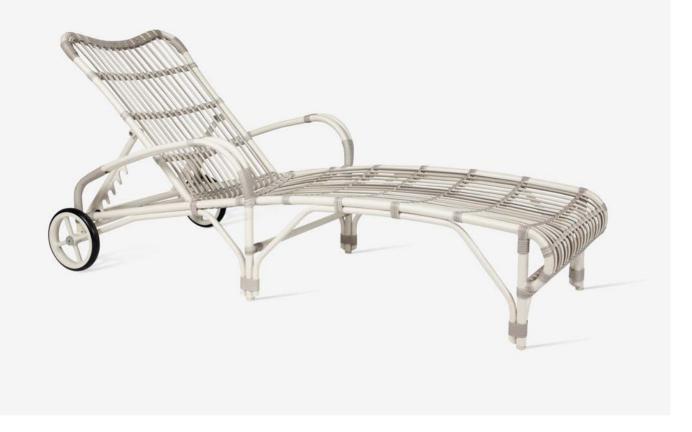

odular center, corner, & ottoman: 12 cm, without piping
- All the other cushions are 2 cm . thick and come with piping.

#### Throw pillows

- C\*092 (40x40cm)
- C\*067 (45x50cm)
- C\*095 (set of 2, 35x35cm) •
- \*= cat. B/C/G/COM

Throw pillows come without piping.

## Dimensions

#### Lucy dining chair



Lucy lazy armchair



60







#### Lucy modular center







75



# 75

75



41

94

86

46 46 46

#### Lucy modular corner



83



## Lucy ottoman

Lucy sunlounger









Lucy dining armchair









LUCY DINING CHAIR OFF WHITE







#### LUCY LAZY ARMCHAIR OFF WHITE





LUCY LOUNGE CHAIR OFF WHITE

LUCY SIDE TABLE OFF WHITE





LUCY MODULAR CORNER / CENTER / OTTOMAN / COFFEE TABLE OFF WHITE / FABRIC: TAUPE LARGE THROW PILLOWS: MINERAL BLUE SMALL THROW PILLOWS: CANVAS







**LUCY SUNLOUNGER** OFF WHITE / FABRIC: TAUPE