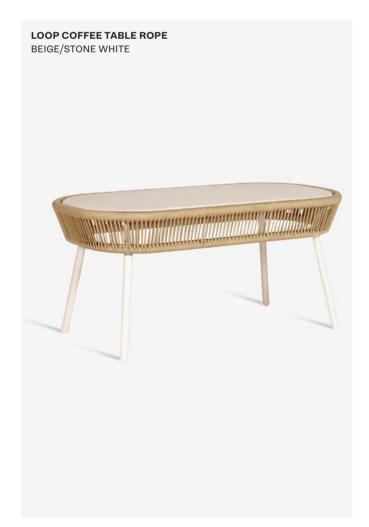

## Products in this collection

- Loop dining chair rope (GD078)
- Loop dining chair (GD074)
- Loop lounge chair rope (GC079)
- Loop lounge chair (GC070)
- Loop sofa rope (GC089)
- Loop sofa (GC075)
- Loop sunlounger (GC081)
- Loop side table rope (GT065)
- Loop side table (GT063)
- Loop coffee table rope (GT066)
- Loop coffee table (GT064)
- Loop footrest rope (GC080)
- Loop footrest (GC071)

#### Colour

- Black (S008)
- Taupe (S011)
- Beige/Stone white (S015)
- Moss (S016)
- Indigo (limited-edition, \$025)