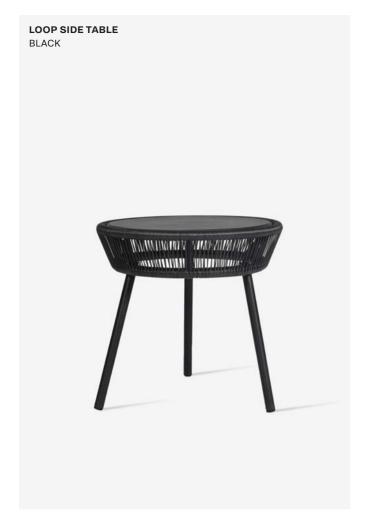

## Products in this collection

- Loop dining chair rope (GD078)
- Loop dining chair (GD074)
- Loop lounge chair rope (GC079)
- Loop lounge chair (GC070)
- Loop sofa rope (GC089)
- Loop sofa (GC075)
- Loop sunlounger (GC081)
- Loop side table rope (GT065)
- Loop side table (GT063)
- Loop coffee table rope (GT066)
- Loop coffee table (GT064)
- Loop footrest rope (GC080)
- Loop footrest (GC071)

#### Colour

- Black (S008)
- Taupe (S011)
- Beige/Stone white (S015)
- Moss (S016)
- Indigo (limited-edition, \$025)