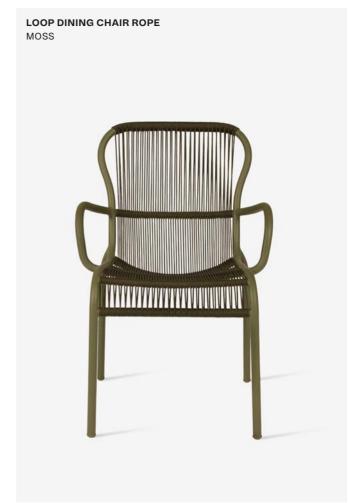

#### Colour

- Black (S008)
- Taupe (S011)
- Beige/Stone white (S015)
- Moss (S016)
- Indigo (limited-edition, \$025)

#### Colour

- Black (S008)
- Taupe (S011)
- Beige/Stone white (S015)
- Moss (S016)
- Indigo (limited-edition, S025)