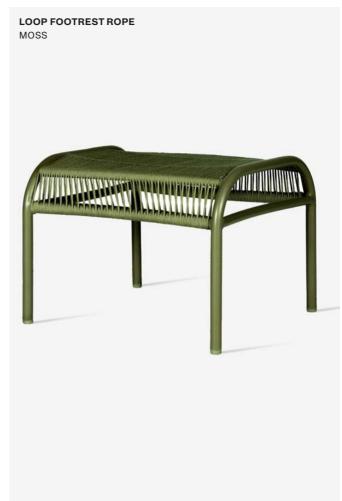

## Products in this collection

- Loop dining chair rope (GD078)
- Loop dining chair (GD074)
- Loop lounge chair rope (GC079)
- Loop lounge chair (GC070)
- Loop sofa rope (GC089)
- Loop sofa (GC075)
- Loop sunlounger (GC081)
- Loop side table rope (GT065)
- Loop side table (GT063)
- Loop coffee table rope (GT066)
- Loop coffee table (GT064)
- Loop footrest rope (GC080)
- Loop footrest (GC071)

#### About

Attractive design and amazing functionality: Loop combines the best of both worlds! The Loop collection is light to handle and move around, allowing you to follow the sun effortlessly. The Loop chairs' stackability contribute to the collection's flexibility. In terms of design, the see-through chairs give a light and airy look to a veranda or terrace, allowing air to circulate through the tautly strung construction. The sunlounger is adjustable into 5 positions, enabling you to find your perfect seating position. The Loop range consists of a dining chair, lounge chair, footrest, coffee table, side table, sofa and sunlounger.