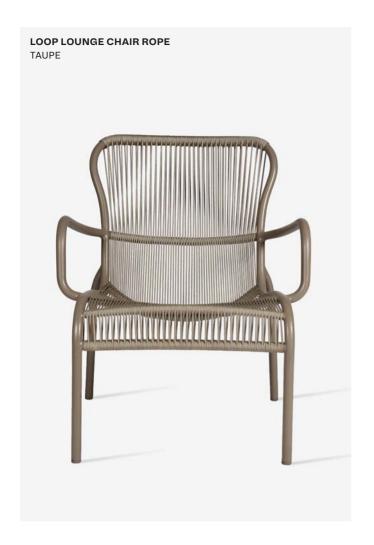

## Products in this collection

- Loop dining chair rope (GD078)
- Loop dining chair (GD074)
- Loop lounge chair rope (GC079)
- Loop lounge chair (GC070)
- Loop sofa rope (GC089)
- Loop sofa (GC075)
- Loop sunlounger (GC081)
- Loop side table rope (GT065)
- Loop side table (GT063)
- Loop coffee table rope (GT066)
- Loop coffee table (GT064)
- Loop footrest rope (GC080)
- Loop footrest (GC071)

#### Colour

- Black (S008)
- Taupe (S011)
- Beige/Stone white (S015)
- Moss (S016)
- Indigo (limited-edition, \$025)

#### Colour

- Black (S008)
- Taupe (S011)
- Beige/Stone white (S015)
- Moss (S016)
- Indigo (limited-edition, S025)