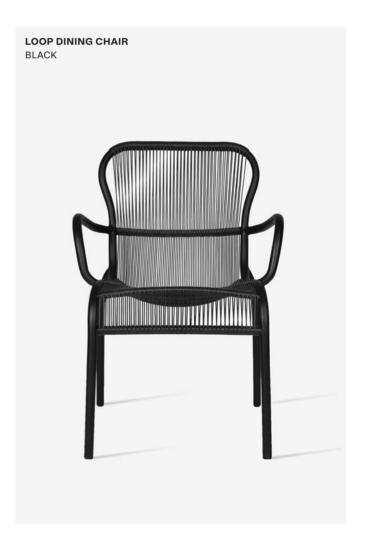

## Products in this collection

- Loop dining chair rope (GD078)
- Loop dining chair (GD074)
- Loop lounge chair rope (GC079)
- Loop lounge chair (GC070)
- Loop sofa rope (GC089)
- Loop sofa (GC075)
- Loop sunlounger (GC081)
- Loop side table rope (GT065)
- Loop side table (GT063)
- Loop coffee table rope (GT066)
- Loop coffee table (GT064)
- Loop footrest rope (GC080)
- Loop footrest (GC071)

#### Colour

- Black (S008)
- Taupe (S011)
- Beige/Stone white (S015)
- Moss (S016)
- Indigo (limited-edition, \$025)

#### Colour

- Black (S008)
- Taupe (S011)
- Beige/Stone white (S015)
- Moss (S016)
- Indigo (limited-edition, S025)