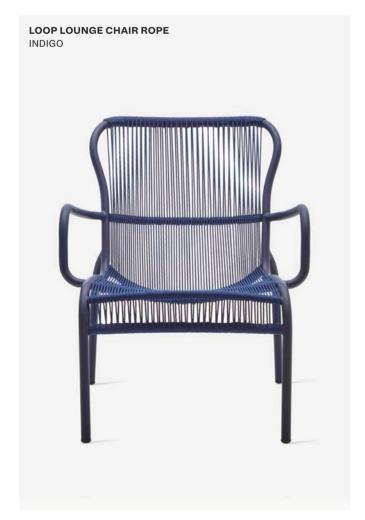

#### Colour

- Black (S008)
- Taupe (S011)
- Beige/Stone white (S015)
- Moss (S016)
- Indigo (limited-edition, \$025)

#### Colour

- Black (S008)
- Taupe (S011)
- Beige/Stone white (S015)
- Moss (S016)
- Indigo (limited-edition, S025)

# Colours

The Loop collection is available in the colours shown below. However, the Loop dining chair, lounge chair, and side table are available in the limited-edition colour Indigo (S025) as well.