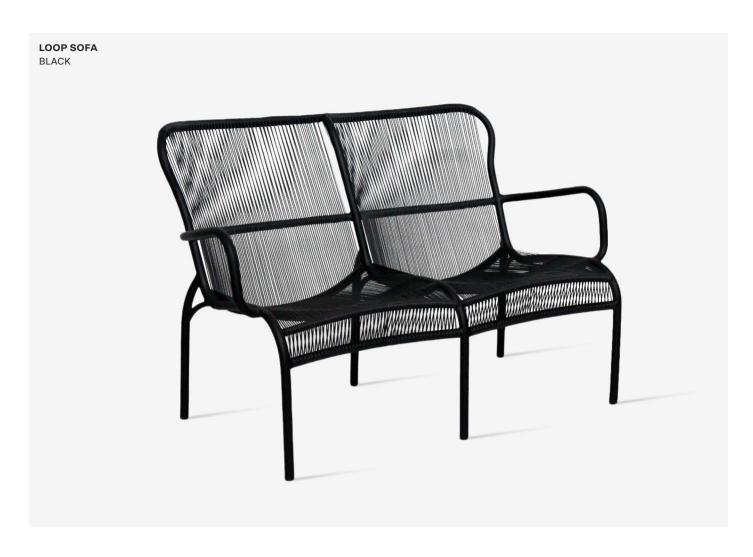

## Products in this collection

- Loop dining chair rope (GD078)
- Loop dining chair (GD074)
- Loop lounge chair rope (GC079)
- Loop lounge chair (GC070)
- Loop sofa rope (GC089)
- Loop sofa (GC075)
- Loop sunlounger (GC081)
- Loop side table rope (GT065)
- Loop side table (GT063)
- Loop coffee table rope (GT066)
- Loop coffee table (GT064)
- Loop footrest rope (GC080)
- Loop footrest (GC071)

#### Colour

- Black (S008)
- Taupe (S011)
- Beige/Stone white (S015)
- Moss (S016)
- Indigo (limited-edition, \$025)

# Products in this collection

- Loop dining chair rope (GD078)
- Loop dining chair (GD074)
- Loop lounge chair rope (GC079)
- Loop lounge chair (GC070)
- Loop sofa rope (GC089)
- · Loop sofa (GC075)
- Loop sunlounger (GC081)
- · Loop side table rope (GT065)
- · Loop side table (GT063)
- Loop coffee table rope (GT066)
- Loop coffee table (GT064)
- Loop footrest rope (GC080)
- Loop footrest (GC071)

#### Colour

- Black (S008)
- Taupe (S011)
- Beige/Stone white (S015)
- Moss (S016)
- Indigo (limited-edition, S025)