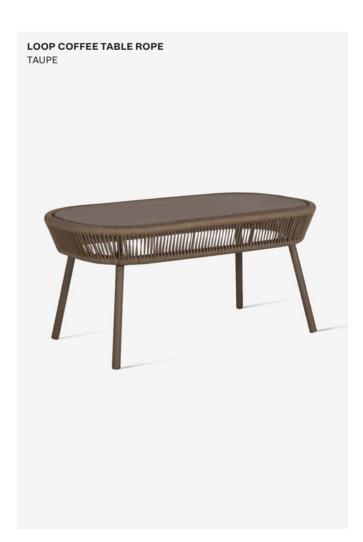

## Products in this collection

- Loop dining chair rope (GD078)
- Loop dining chair (GD074)
- Loop lounge chair rope (GC079)
- Loop lounge chair (GC070)
- Loop sofa rope (GC089)
- Loop sofa (GC075)
- Loop sunlounger (GC081)
- Loop side table rope (GT065)
- Loop side table (GT063)
- Loop coffee table rope (GT066)
- Loop coffee table (GT064)
- Loop footrest rope (GC080)
- Loop footrest (GC071)

#### Colour

- Black (S008)
- Taupe (S011)
- Beige/Stone white (S015)
- Moss (S016)
- Indigo (limited-edition, \$025)