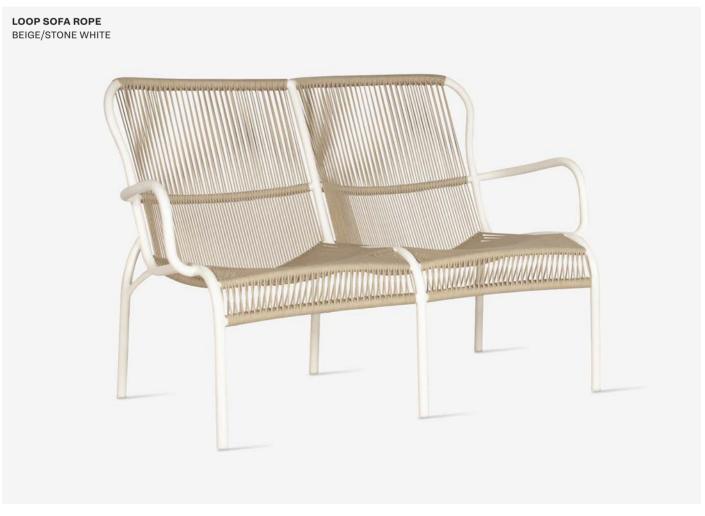

## Products in this collection

- Loop dining chair rope (GD078)
- Loop dining chair (GD074)
- Loop lounge chair rope (GC079)
- Loop lounge chair (GC070)
- Loop sofa rope (GC089)
- Loop sofa (GC075)
- Loop sunlounger (GC081)
- Loop side table rope (GT065)
- Loop side table (GT063)
- Loop coffee table rope (GT066)
- Loop coffee table (GT064)
- Loop footrest rope (GC080)
- Loop footrest (GC071)

#### Colour

- Black (S008)
- Taupe (S011)
- Beige/Stone white (S015)
- Moss (S016)
- Indigo (limited-edition, \$025)

# Products in this collection

- Loop dining chair rope (GD078)
- Loop dining chair (GD074)
- Loop lounge chair rope (GC079)
- Loop lounge chair (GC070)
- Loop sofa rope (GC089)
- · Loop sofa (GC075)
- Loop sunlounger (GC081)
- · Loop side table rope (GT065)
- · Loop side table (GT063)
- Loop coffee table rope (GT066)
- Loop coffee table (GT064)
- Loop footrest rope (GC080)
- Loop footrest (GC071)

#### Colour

- Black (S008)
- Taupe (S011)
- Beige/Stone white (S015)
- Moss (S016)
- Indigo (limited-edition, S025)