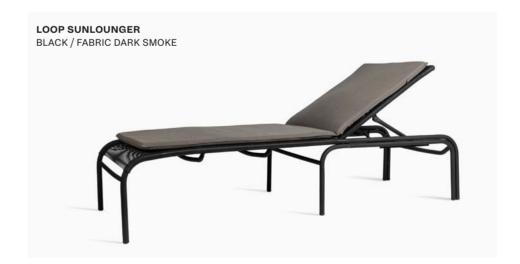

# **Fabrics**

We offer a sunlounger cushion for extra comfort. The Loop sunlounger cushion comes with a removable cover and its filling consists of 3 cm HR-foam.