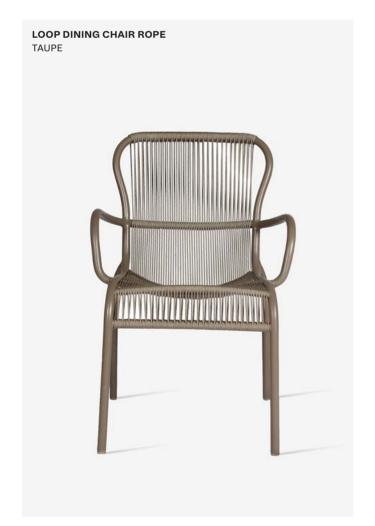

## Products in this collection

- Loop dining chair rope (GD078)
- Loop dining chair (GD074)
- Loop lounge chair rope (GC079)
- Loop lounge chair (GC070)
- Loop sofa rope (GC089)
- Loop sofa (GC075)
- Loop sunlounger (GC081)
- Loop side table rope (GT065)
- Loop side table (GT063)
- Loop coffee table rope (GT066)
- Loop coffee table (GT064)
- Loop footrest rope (GC080)
- Loop footrest (GC071)

#### Colour

- Black (S008)
- Taupe (S011)
- Beige/Stone white (S015)
- Moss (S016)
- Indigo (limited-edition, \$025)

#### Colour

- Black (S008)
- Taupe (S011)
- Beige/Stone white (S015)
- Moss (S016)
- Indigo (limited-edition, S025)