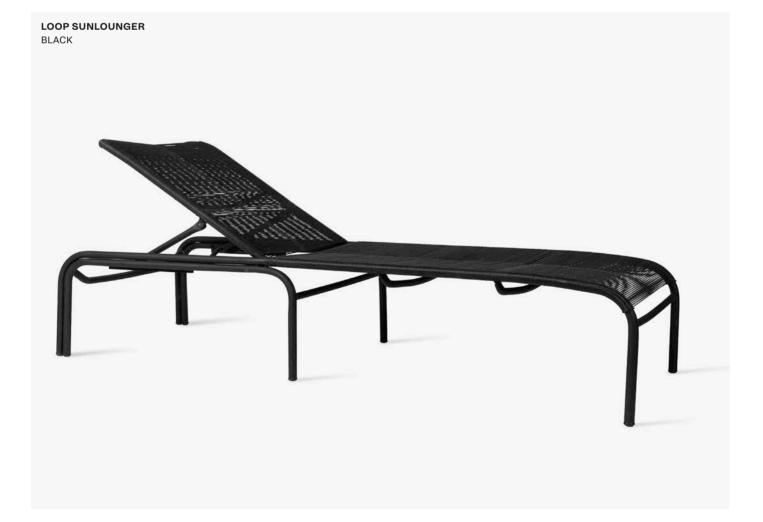

## Products in this collection

- Loop dining chair rope (GD078)
- Loop dining chair (GD074)
- Loop lounge chair rope (GC079)
- Loop lounge chair (GC070)
- Loop sofa rope (GC089)
- Loop sofa (GC075)
- Loop sunlounger (GC081)
- Loop side table rope (GT065)
- Loop side table (GT063)
- Loop coffee table rope (GT066)
- Loop coffee table (GT064)
- Loop footrest rope (GC080)
- Loop footrest (GC071)

#### About

Attractive design and amazing functionality: Loop combines the best of both worlds! The Loop collection is light to handle and move around, allowing you to follow the sun effortlessly. The Loop chairs' stackability contribute to the collection's flexibility. In terms of design, the see-through chairs give a light and airy look to a veranda or terrace, allowing air to circulate through the tautly strung construction. The sunlounger is adjustable into 5 positions, enabling you to find your perfect seating position. The Loop range consists of a dining chair, lounge chair, footrest, coffee table, side table, sofa and sunlounger.