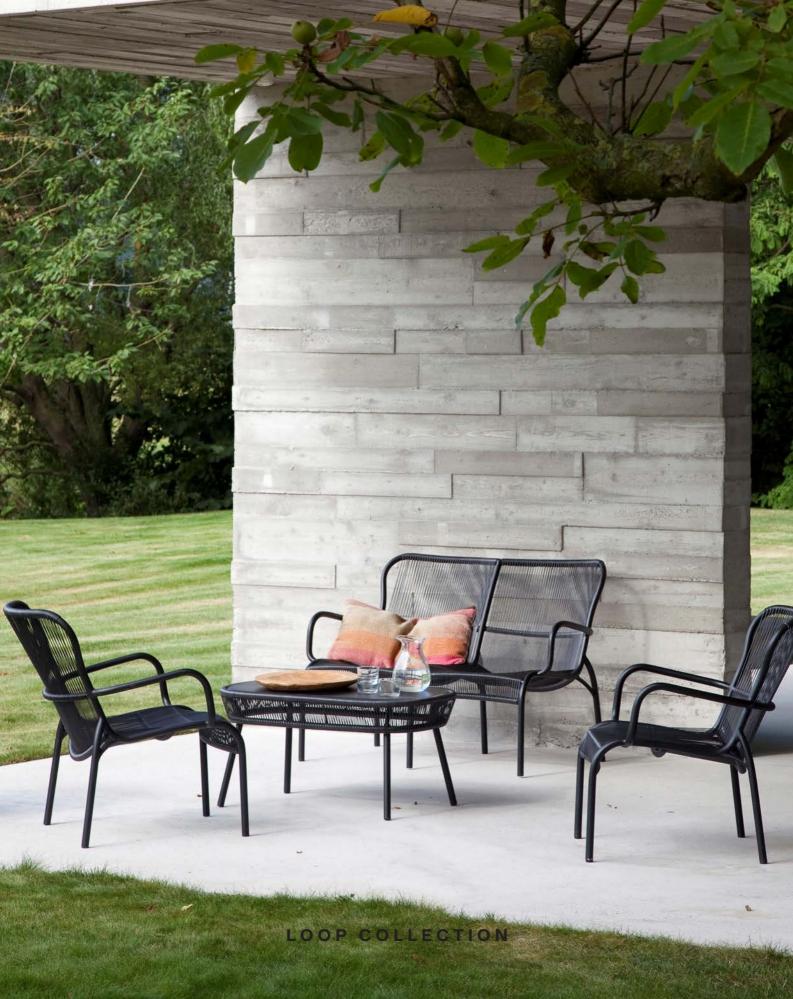

# LOOP COLLECTION

#### About

Attractive design and amazing functionality: Loop combines the best of both worlds! The Loop collection is light to handle and move around, allowing you to follow the sun effortlessly. The Loop chairs' stackability contribute to the collection's flexibility. In terms of design, the see-through chairs give a light and airy look to a veranda or terrace, allowing air to circulate through the tautly strung construction. The sunlounger is adjustable into 5 positions, enabling you to find your perfect seating position. The Loop range consists of a dining chair, lounge chair, footrest, coffee table, side table, sofa and sunlounger.