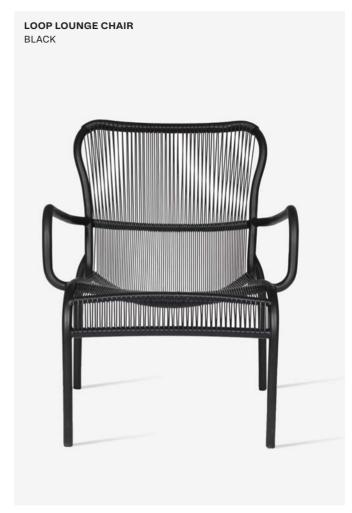

## Products in this collection

- Loop dining chair rope (GD078)
- Loop dining chair (GD074)
- Loop lounge chair rope (GC079)
- Loop lounge chair (GC070)
- Loop sofa rope (GC089)
- Loop sofa (GC075)
- Loop sunlounger (GC081)
- Loop side table rope (GT065)
- Loop side table (GT063)
- Loop coffee table rope (GT066)
- Loop coffee table (GT064)
- Loop footrest rope (GC080)
- Loop footrest (GC071)

#### Colour

- Black (S008)
- Taupe (S011)
- Beige/Stone white (S015)
- Moss (S016)
- Indigo (limited-edition, \$025)

#### Colour

- Black (S008)
- Taupe (S011)
- Beige/Stone white (S015)
- Moss (S016)
- Indigo (limited-edition, S025)