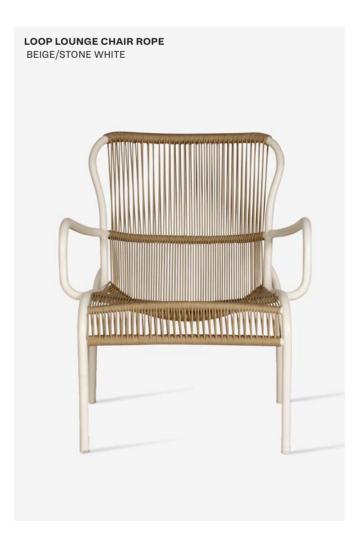

#### Colour

- Black (S008)
- Taupe (S011)
- Beige/Stone white (S015)
- Moss (S016)
- Indigo (limited-edition, \$025)

#### Colour

- Black (S008)
- Taupe (S011)
- Beige/Stone white (S015)
- Moss (S016)
- Indigo (limited-edition, S025)

# Colours

The Loop collection is available in the colours shown below. However, the Loop dining chair, lounge chair, and side table are available in the limited-edition colour Indigo (S025) as well.