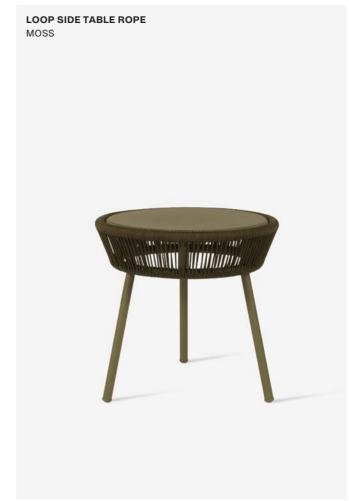

## Products in this collection

- Loop dining chair rope (GD078)
- Loop dining chair (GD074)
- Loop lounge chair rope (GC079)
- Loop lounge chair (GC070)
- Loop sofa rope (GC089)
- Loop sofa (GC075)
- Loop sunlounger (GC081)
- Loop side table rope (GT065)
- Loop side table (GT063)
- Loop coffee table rope (GT066)
- Loop coffee table (GT064)
- Loop footrest rope (GC080)
- Loop footrest (GC071)

#### Colour

- Black (S008)
- Taupe (S011)
- Beige/Stone white (S015)
- Moss (S016)
- Indigo (limited-edition, \$025)