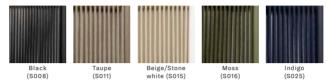

#### Colour

- Black (S008)
- Taupe (S011)
- Beige/Stone white (S015)
- Moss (S016)
- Indigo (limited-edition, \$025)

#### Colour

- Black (S008)
- Taupe (S011)
- Beige/Stone white (S015)
- Moss (S016)
- Indigo (limited-edition, S025)

# Colours

The Loop collection is available in the colours shown below. However, the Loop dining chair, lounge chair, and side table are available in the limited-edition colour Indigo (S025) as well.