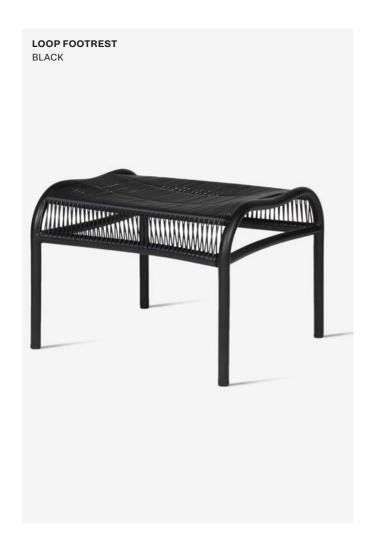

## Products in this collection

- Loop dining chair rope (GD078)
- Loop dining chair (GD074)
- Loop lounge chair rope (GC079)
- Loop lounge chair (GC070)
- Loop sofa rope (GC089)
- Loop sofa (GC075)
- Loop sunlounger (GC081)
- Loop side table rope (GT065)
- Loop side table (GT063)
- Loop coffee table rope (GT066)
- Loop coffee table (GT064)
- Loop footrest rope (GC080)
- Loop footrest (GC071)

#### About

Attractive design and amazing functionality: Loop combines the best of both worlds! The Loop collection is light to handle and move around, allowing you to follow the sun effortlessly. The Loop chairs' stackability contribute to the collection's flexibility. In terms of design, the see-through chairs give a light and airy look to a veranda or terrace, allowing air to circulate through the tautly strung construction. The sunlounger is adjustable into 5 positions, enabling you to find your perfect seating position. The Loop range consists of a dining chair, lounge chair, footrest, coffee table, side table, sofa and sunlounger.