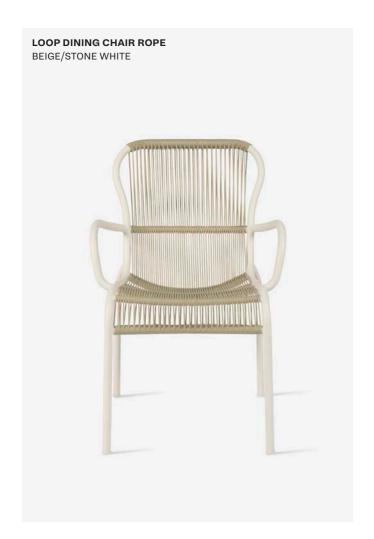

#### Colour

- Black (S008)
- Taupe (S011)
- Beige/Stone white (S015)
- Moss (S016)
- Indigo (limited-edition, \$025)

#### Colour

- Black (S008)
- Taupe (S011)
- Beige/Stone white (S015)
- Moss (S016)
- Indigo (limited-edition, S025)