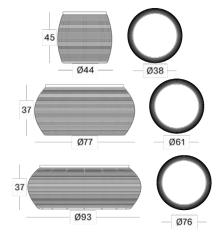

COLLECTION

#### **Products**

- Ivo side table (GT008)
- Ivo coffee table dia 77 (GT007)
- Ivo coffee table dia 93 (GT006)

#### **Materials**

- Aluminium frame
- HDPE-wicker
- HPL-top

### Colour

Black (S010)

#### **About**

Inspired by the shape of rattan, the Ivo collection is one of those designs that translate indoor coziness into outdoor furniture. The round silhouette of the Ivo tables adds a soft yet playful touch to your outdoor space. Thanks to the sturdy material, you'll be able to enjoy these beautiful tables for years and years to come.

#### Materials & care

- Clean with a moist towel and non-foaming mild detergent every three months.
- A soft nylon brush or a low pressure air hose can also be used to clean between the weaving.

#### **Dimensions**



## **Dimensions**