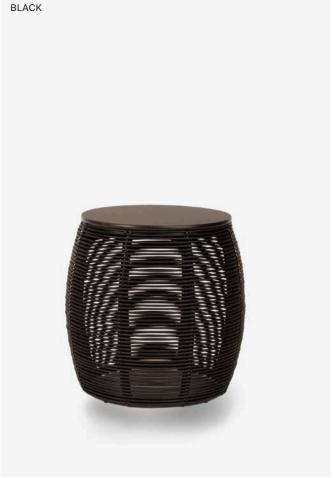

#### **Products**

- Ivo side table (GT008)
- Ivo coffee table dia 77 (GT007)
- Ivo coffee table dia 93 (GT006)

#### **Materials**

- Aluminium frame
- HDPE-wicker
- HPL-top

### Colour

Black (S010)

#### **About**

Inspired by the shape of rattan, the Ivo collection is one of those designs that translate indoor coziness into outdoor furniture. The round silhouette of the Ivo tables adds a soft yet playful touch to your outdoor space. Thanks to the sturdy material, you'll be able to enjoy these beautiful tables for years and years to come.