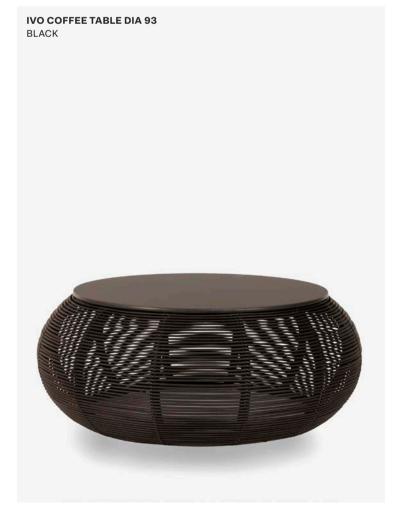

#### **Products**

- Ivo side table (GT008)
- Ivo coffee table dia 77 (GT007)
- Ivo coffee table dia 93 (GT006)

#### **Materials**

- Aluminium frame
- HDPE-wicker
- HPL-top

### Colour

Black (S010)

#### **About**

Inspired by the shape of rattan, the Ivo collection is one of those designs that translate indoor coziness into outdoor furniture. The round silhouette of the Ivo tables adds a soft yet playful touch to your outdoor space. Thanks to the sturdy material, you'll be able to enjoy these beautiful tables for years and years to come.