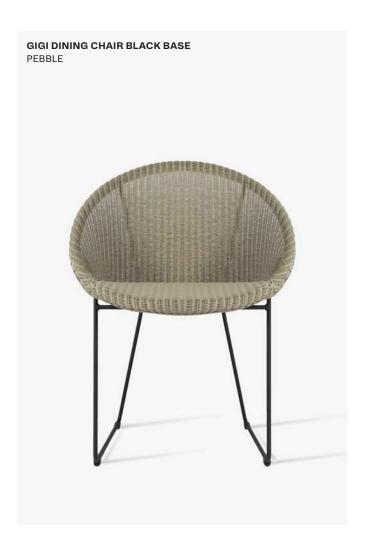

#### **Product**

- Gigi dining chair black base (GD309)
- Gigi dining chair stainless steel base (GD209)
- Gigi cocoon black base (GC314)
- Gigi cocoon stainless steel base (GC214)
- · Gigi lounge black base (GC313)
- Gigi lounge stainless steel base (GC213)

#### **Material**

- Lloyd Loom weave
- Aluminium
- Stainless steel
- Galvanized black powdercoated steel