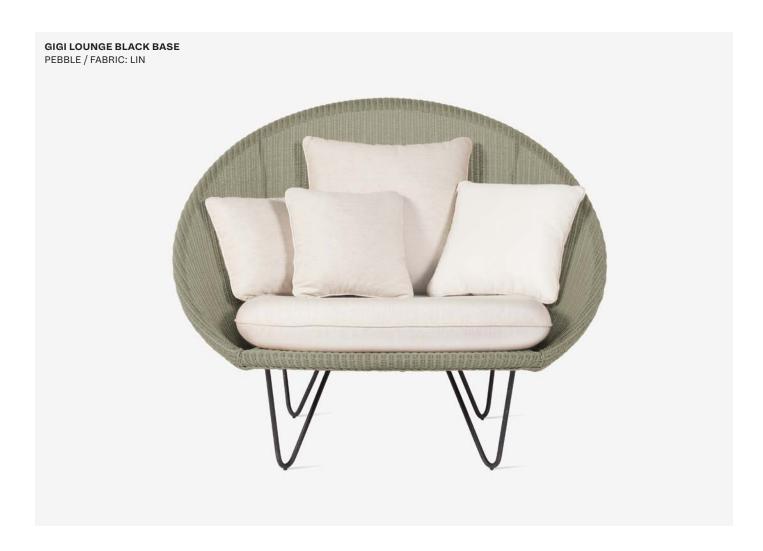

#### **Product**

- Gigi dining chair black base (GD309)
- Gigi dining chair stainless steel base (GD209)
- Gigi cocoon black base (GC314)
- Gigi cocoon stainless steel base (GC214)
- · Gigi lounge black base (GC313)
- Gigi lounge stainless steel base (GC213)

#### **Cushion Thickness**

Dining chair: 2 cm

Cocoon: 8 cmLounge: 12 cm

**Cushion** code

All cushions come with piping

- C\*077 (Gigi dining chair)
- C\*043 (Gigi cocoon)
- C\*096 (Gigi lounge)

#### **Dimensions**

Gigi dining chair

Gigi lounge