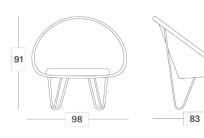

Product**

- Gigi dining chair black base (GD309)
- Gigi dining chair stainless steel base (GD209)
- Gigi cocoon black base (GC314)
- Gigi cocoon stainless steel base (GC214)
- · Gigi lounge black base (GC313)
- Gigi lounge stainless steel base (GC213)

#### Material

- Lloyd Loom weave
- Aluminium
- Stainless steel
- Galvanized black powdercoated steel

#### Colours

 All outdoor Lloyd loom colours, or any RAL-colour

# **Cushion Thickness**

· Dining chair: 2 cm

Cocoon:8cm

• Lounge: 12 cm

· All cushions come with piping

# **Cushion code**

- C\*077 (Gigi dining chair)
- C\*043 (Gigi cocoon)
- C\*096 (Gigi lounge)

\*= cat. B/C/G/COM

# Throw pillows

- C\*090 (40x40 cm)
- C\*064 (45x50 cm)
- C\*098 (35x35 cm, set of 2)

\*= cat. B/C/G/COM

#### **Dimensions**

Gigi dining chair







Gigi lounge



# **Fabrics**

- · All cushions are filled with High Resilience foam and come with piping.
- Throw pillows are available as well.
- All available cushion fabrics are shown below.
- · Please protect the cushions from rain.