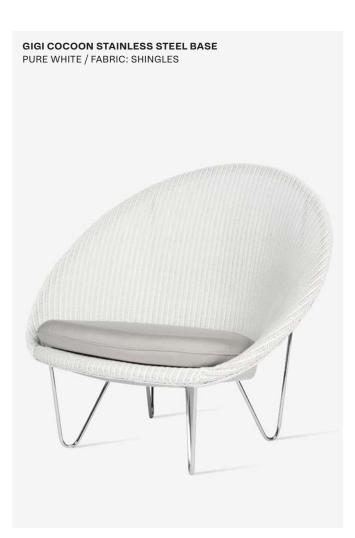

#### **Product**

- Gigi dining chair black base (GD309)
- Gigi dining chair stainless steel base (GD209)
- Gigi cocoon black base (GC314)
- Gigi cocoon stainless steel base (GC214)
- · Gigi lounge black base (GC313)
- Gigi lounge stainless steel base (GC213)

#### **Cushion Thickness**

Dining chair: 2 cm

Cocoon: 8 cmLounge: 12 cm

**Cushion** code

All cushions come with piping

- C\*077 (Gigi dining chair)
- C\*043 (Gigi cocoon)
- C\*096 (Gigi lounge)