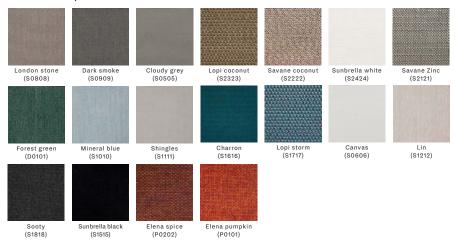

# **Fabrics**

- · All cushions are filled with High Resilience foam and come with piping.
- Throw pillows are available as well.
- All available cushion fabrics are shown below.
- · Please protect the cushions from rain.