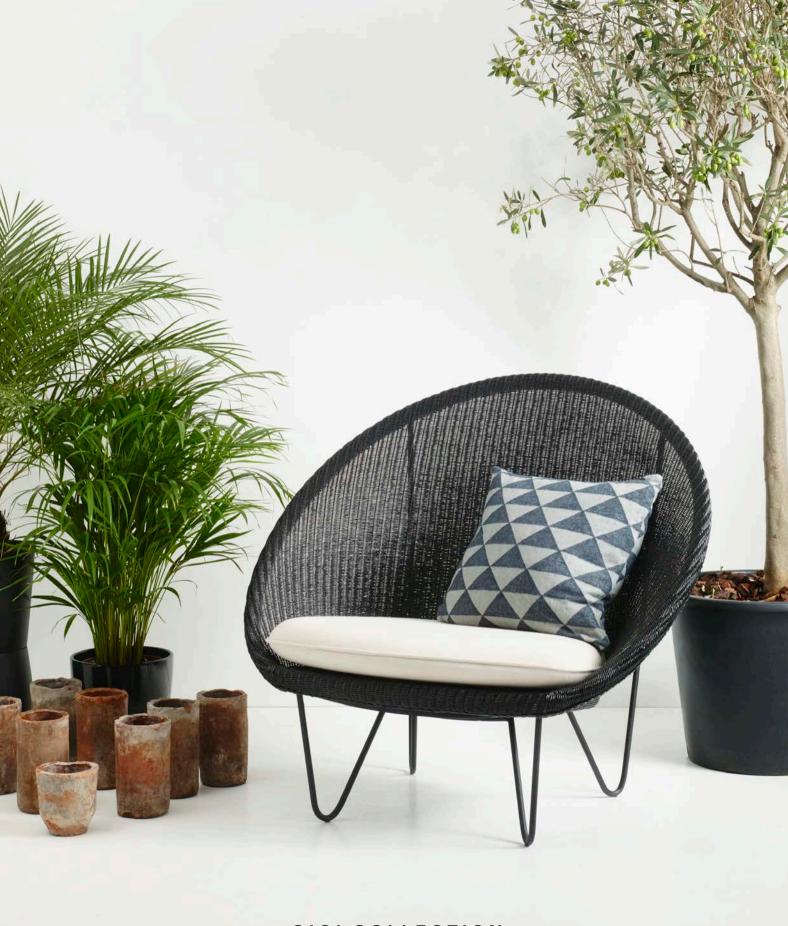

#### **Product**

- Gigi dining chair black base (GD309)
- Gigi dining chair stainless steel base (GD209)
- Gigi cocoon black base (GC314)
- Gigi cocoon stainless steel base (GC214)
- · Gigi lounge black base (GC313)
- Gigi lounge stainless steel base (GC213)

### **About**

Gigi is an outdoor collection which embraces Lloyd Loom weave and takes it to the next level. Lloyd loom is a unique material made of twisted paper which is extremely strong and at the same time very pleasant to touch. By coating the unique material with latex, the furniture is even stronger can consequently be used outside.

#### Materials & care

- Lloyd Loom weave on an aluminium frame
- · Base: stainless steel or black powder coated steel
- · Felt glides
- Clean your furniture with a damp cloth every three months.
- Store indoors during cold and rainy weather conditions.