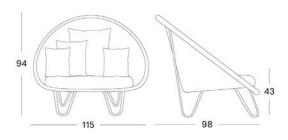

gi dining chair black base (GD309)
- Gigi dining chair stainless steel base (GD209)
- Gigi cocoon black base (GC314)
- Gigi cocoon stainless steel base (GC214)
- · Gigi lounge black base (GC313)
- Gigi lounge stainless steel base (GC213)

#### Material

- Lloyd Loom weave
- Aluminium
- Stainless steel
- Galvanized black powdercoated steel

#### Colours

 All outdoor Lloyd loom colours, or any RAL-colour

# **Cushion Thickness**

· Dining chair: 2 cm

Cocoon:8cm

• Lounge: 12 cm

· All cushions come with piping

# **Cushion code**

- C\*077 (Gigi dining chair)
- C\*043 (Gigi cocoon)
- C\*096 (Gigi lounge)

\*= cat. B/C/G/COM

# Throw pillows

- C\*090 (40x40 cm)
- C\*064 (45x50 cm)
- C\*098 (35x35 cm, set of 2)

\*= cat. B/C/G/COM

#### **Dimensions**

Gigi dining chair







Gigi lounge



# **Fabrics**

- · All cushions are filled with High Resilience foam and come with piping.
- Throw pillows are available as well.
- All available cushion fabrics are shown below.
- · Please protect the cushions from rain.