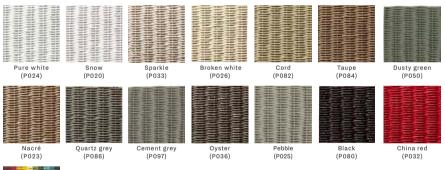

#### Colours

 All outdoor Lloyd loom colours, or any RAL-colour

# Available seat colours

Any RALcolour

# **Fabrics**

- · All cushions are filled with High Resilience foam and come with piping.
- Throw pillows are available as well.
- All available cushion fabrics are shown below.
- · Please protect the cushions from rain.