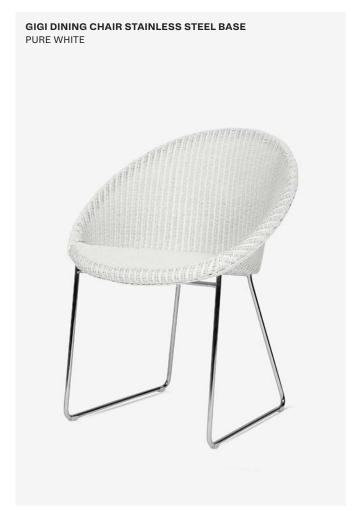

#### **Product**

- Gigi dining chair black base (GD309)
- Gigi dining chair stainless steel base (GD209)
- Gigi cocoon black base (GC314)
- Gigi cocoon stainless steel base (GC214)
- · Gigi lounge black base (GC313)
- Gigi lounge stainless steel base (GC213)

#### **Material**

- Lloyd Loom weave
- Aluminium
- Stainless steel
- Galvanized black powdercoated steel