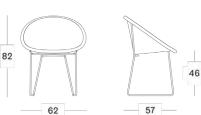

# **Product**

- Gigi dining chair black base (GD309)
- Gigi dining chair stainless steel base (GD209)
- Gigi cocoon black base (GC314)
- Gigi cocoon stainless steel base (GC214)
- · Gigi lounge black base (GC313)
- Gigi lounge stainless steel base (GC213)

#### Material

- Lloyd Loom weave
- Aluminium
- Stainless steel
- Galvanized black powdercoated steel

#### Colours

 All outdoor Lloyd loom colours, or any RAL-colour

# **Cushion Thickness**

· Dining chair: 2 cm

Cocoon:8cm

• Lounge: 12 cm

· All cushions come with piping

# **Cushion code**

- C\*077 (Gigi dining chair)
- C\*043 (Gigi cocoon)
- C\*096 (Gigi lounge)

\*= cat. B/C/G/COM

# Throw pillows

- C\*090 (40x40 cm)
- C\*064 (45x50 cm)
- C\*098 (35x35 cm, set of 2)

\*= cat. B/C/G/COM

#### **Dimensions**

Gigi dining chair







Gigi lounge



# **Fabrics**

- · All cushions are filled with High Resilience foam and come with piping.
- Throw pillows are available as well.
- All available cushion fabrics are shown below.
- · Please protect the cushions from rain.