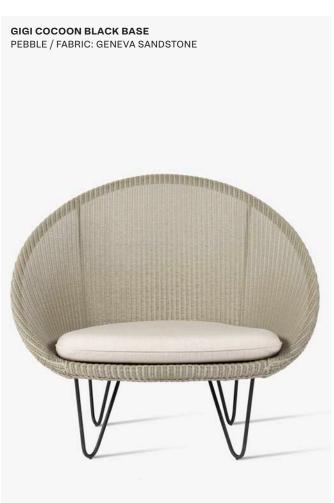

#### **Product**

- Gigi dining chair black base (GD309)
- Gigi dining chair stainless steel base (GD209)
- Gigi cocoon black base (GC314)
- Gigi cocoon stainless steel base (GC214)
- · Gigi lounge black base (GC313)
- Gigi lounge stainless steel base (GC213)

#### **Cushion Thickness**

Dining chair: 2 cm

Cocoon: 8 cmLounge: 12 cm

**Cushion** code

All cushions come with piping

- C\*077 (Gigi dining chair)
- C\*043 (Gigi cocoon)
- C\*096 (Gigi lounge)