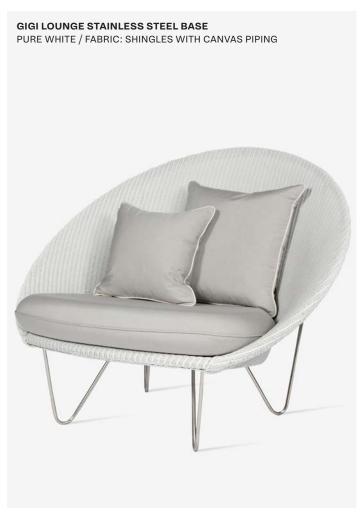

# **Product**

- Gigi dining chair black base (GD309)
- Gigi dining chair stainless steel base (GD209)
- Gigi cocoon black base (GC314)
- Gigi cocoon stainless steel base (GC214)
- · Gigi lounge black base (GC313)
- Gigi lounge stainless steel base (GC213)

# **Cushion Thickness**

· Dining chair: 2 cm

Cocoon:8cm

• Lounge: 12 cm

· All cushions come with piping

#### **Dimensions**

Gigi dining chair

Gigi lounge