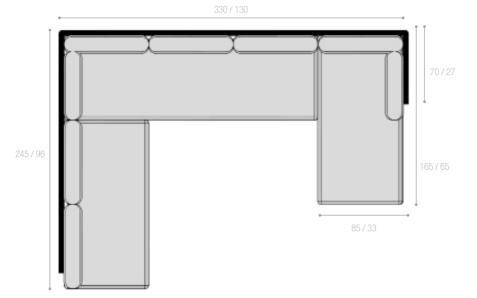

#### DIMENSIONS

Width 330 cm / 130 inch
Depth 245 cm / 96 inch
Height seat 39 cm / 15 inch
Height armrests 62 cm / 24,5 inch
Heigt cushions 79 cm / 31 inch