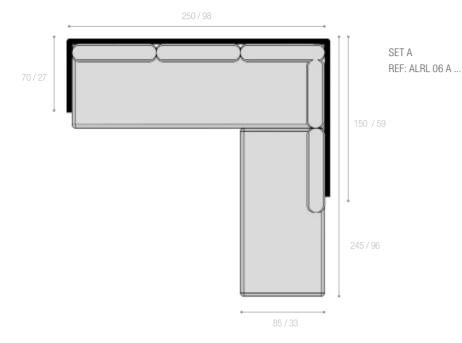

# **PRODUCT SHEET**

**ALURA LOUNGE SET 06 A + B** 

REF: ALRL 06...

SET B REF: ALRL 06 B ...

#### DIMENSIONS

Width 250 cm / 98 inch
Depth 245 cm / 96 inch
Height seat 39 cm / 15 inch
Height armrests 62 cm / 24,5 inch
Heigt cushions 79 cm / 31 inch