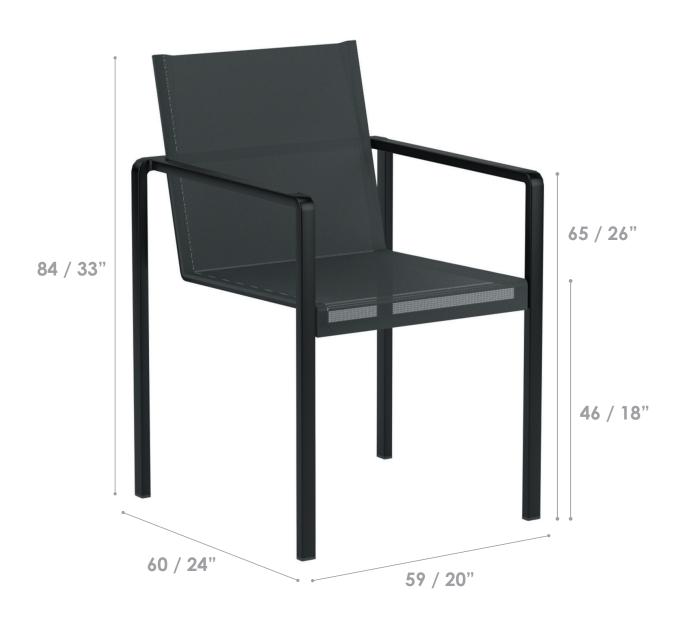

## DIMENSIONS

 Width
 59 cm / 20 inch

 Depth
 60 cm / 24 inch

 Height
 84 cm / 33 inch

 Weight
 9,9 kg / 21,8 Lbs